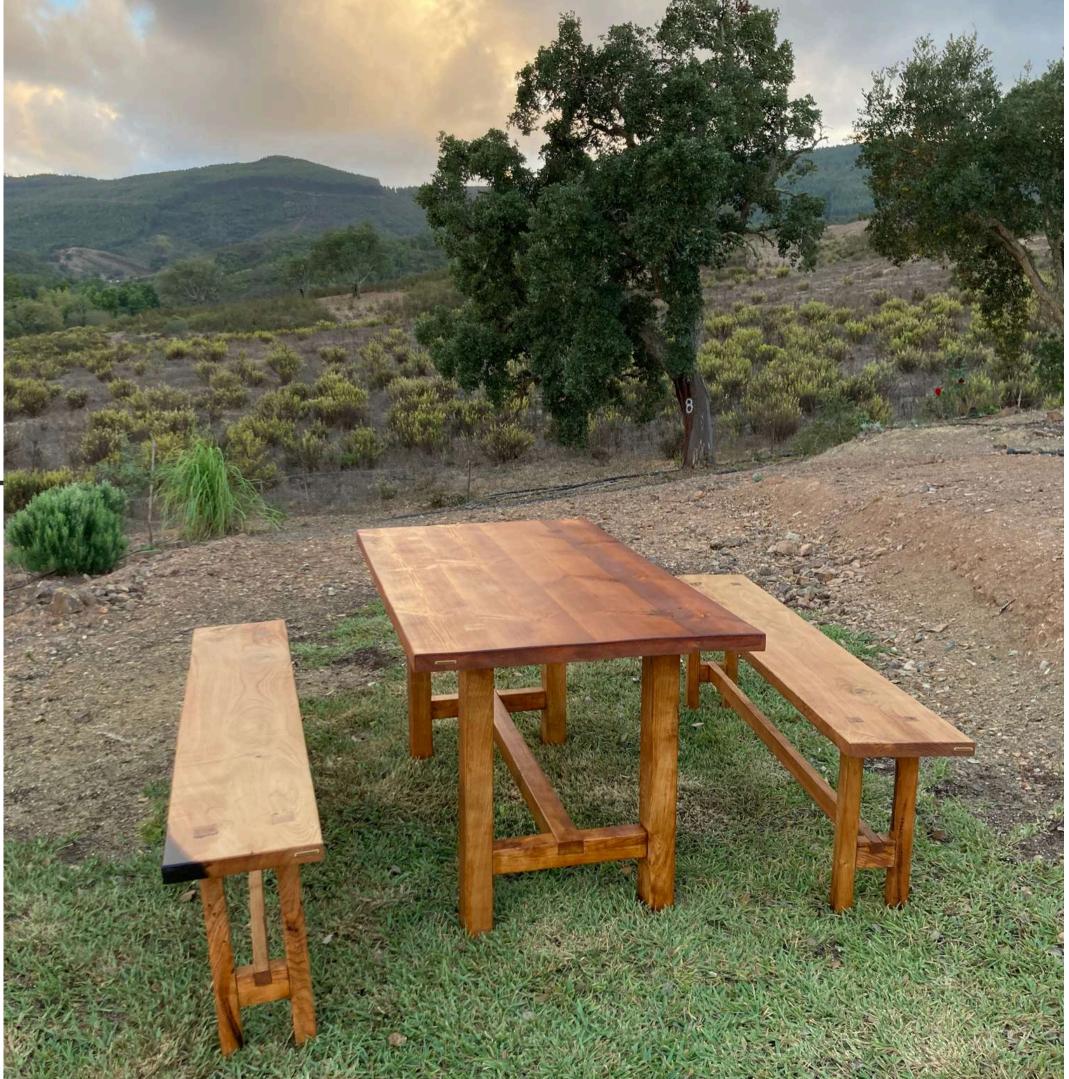

CEDAR DINING TABLE & BENCHES 2,60 x 0,90M

CEDAR DINING TABLE 2,50 x 1,50M

FOR THE TOURISTIC PROJECT OF VALE DA CASSIOPEIA

ACACIA DINING TABLE & BENCHES 2,70 x 1,10 M

RAÍZ DE OLIVEIRA MILENAR, DISPONÍVEL PARA PRÉ-VENDA ANCIENT OLIVE ROOT, AVAILABLE FOR PRE-SALE ~120X90X53