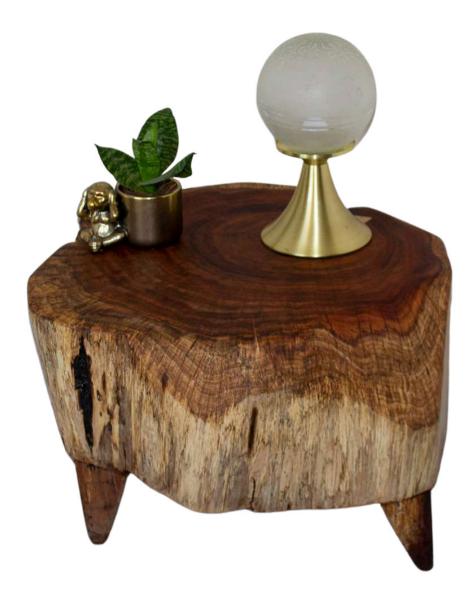

ANCIENT CORK OAK COOKIE AVAILABLE FOR LIVING ROOM TABLE

RODELA DE SOBREIRO DISPONÍVEL PARA MESA DE CENTRO