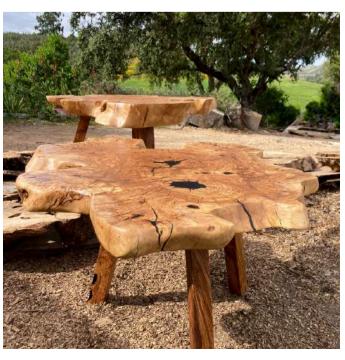

CEDAR DINING TABLE & BENCHES 2,60 x 0,90M

CEDAR DINING TABLE 2,50 x 1,50M

FOR THE TOURISTIC PROJECT OF VALE DA CASSIOPEIA

ACACIA DINING TABLE & BENCHES 2,70 x 1,10 M

RAÍZ DE OLIVEIRA MILENAR, DISPONÍVEL PARA PRÉ-VENDA ANCIENT OLIVE ROOT, AVAILABLE FOR PRE-SALE ~120X90X53