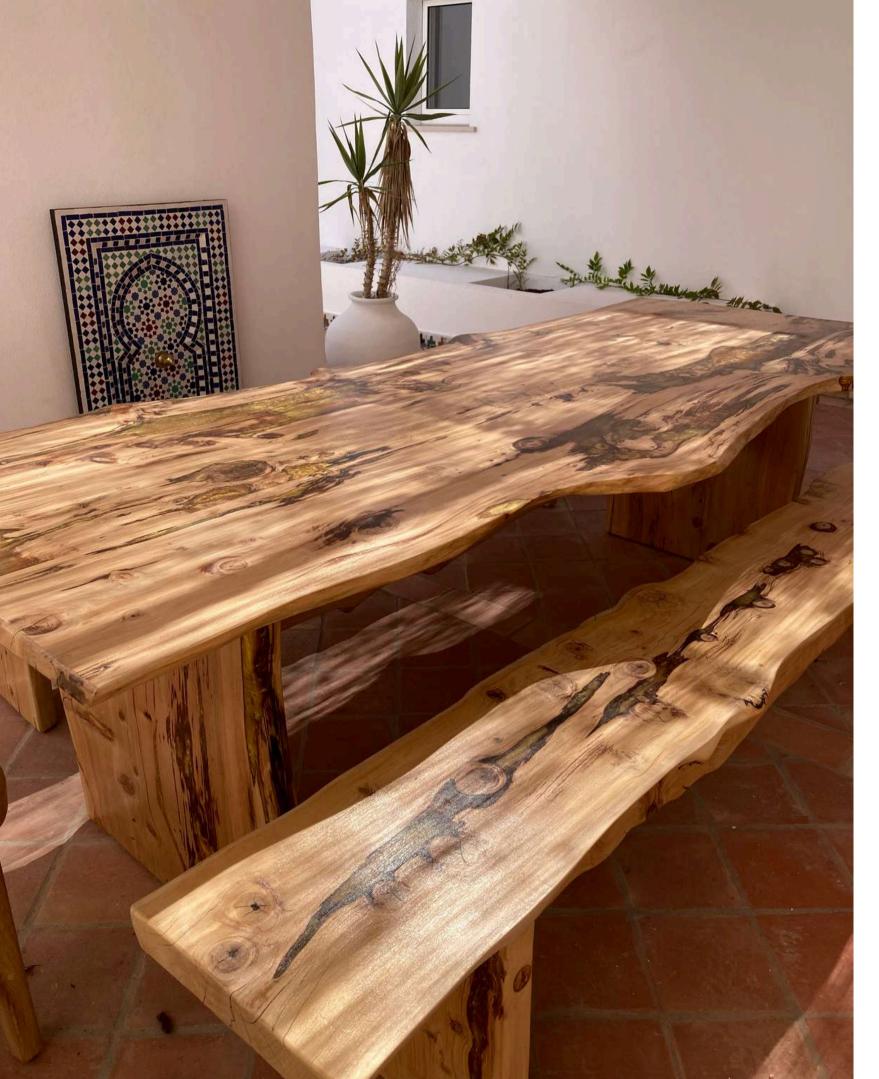

CEDAR DINING TABLE & BENCHES 2,60 x 0,90M

CEDAR DINING TABLE 2,50 x 1,50M

FOR THE TOURISTIC PROJECT OF VALE DA CASSIOPEIA

ACACIA DINING TABLE & BENCHES 2,70 x 1,10 M

RAÍZ DE OLIVEIRA MILENAR, DISPONÍVEL PARA PRÉ-VENDA ANCIENT OLIVE ROOT, AVAILABLE FOR PRE-SALE ~120X90X53