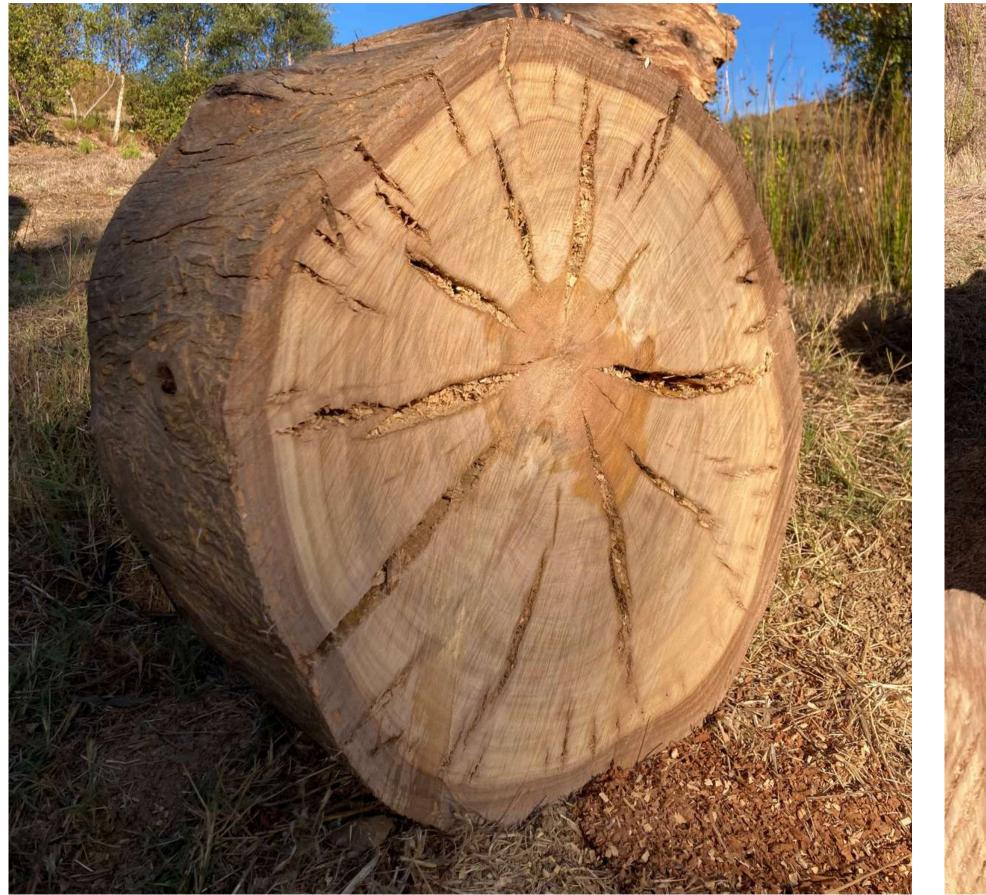

# CHESTNUT "

RED EUCALYPTUS SLICES AVAILABLE FOR TABLES

RODELAS DE EUCALIPTO VERMELHO DISPONÍVEIS PARA MESAS