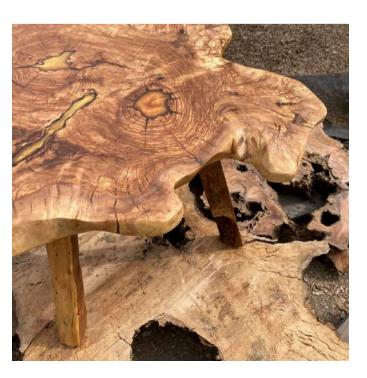

CEDAR DINING TABLE & BENCHES 2,60 x 0,90M

CEDAR DINING TABLE 2,50 x 1,50M

FOR THE TOURISTIC PROJECT OF VALE DA CASSIOPEIA

ACACIA DINING TABLE & BENCHES 2,70 x 1,10 M

RAÍZ DE OLIVEIRA MILENAR, DISPONÍVEL PARA PRÉ-VENDA ANCIENT OLIVE ROOT, AVAILABLE FOR PRE-SALE ~120X90X53