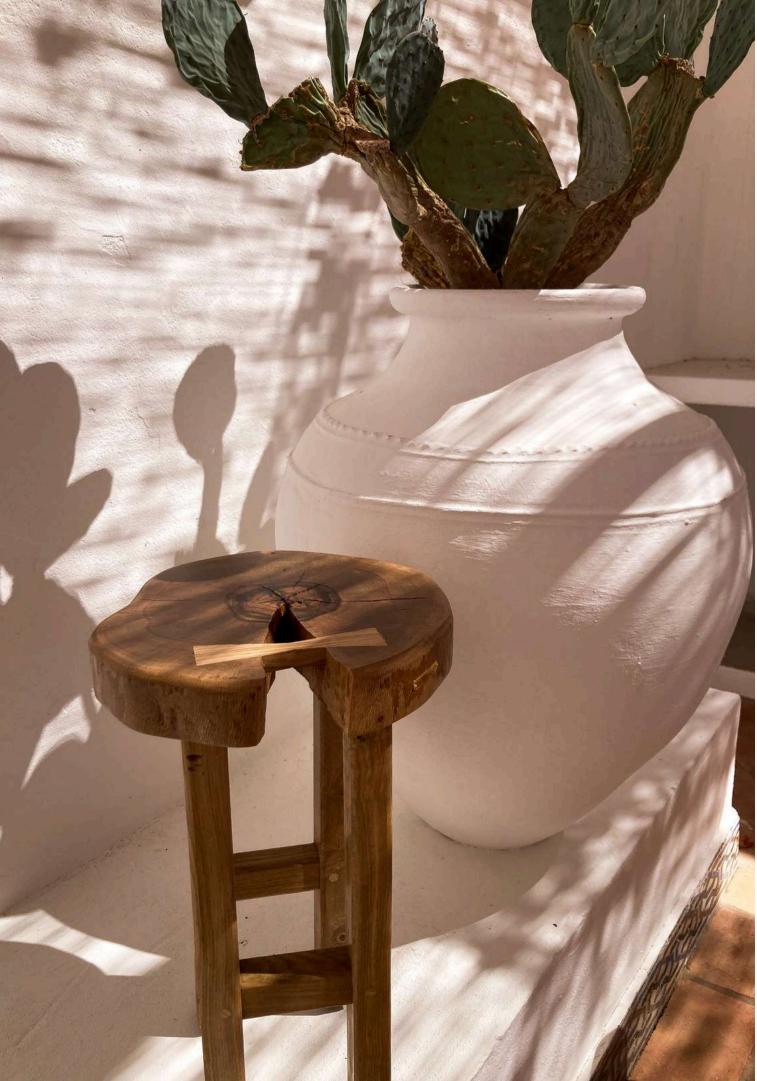

### WE CREATE PROJECTS BY MEASURE

- $\diamond$  LUXURY CUSTOM FURNITURE
- $\diamond$  EPOXY RESIN TABLES & OBJECTS
- $\diamond$  BEDROOM COMPLIANCE
- $\diamond$  ENTRYWAY CONSOLES
- $\diamond$  COFFEE TABLES
- $\diamond$  dining tables
- $\diamond$  Shelfing
- $\diamond$  MIRRORS

AND MORE...

CEDAR [cedro] CORK OAK [sobreiro] OLIVE [oliveira] BLACK ACACIA [acácia pro CHESTNUT [castanho] HOLM OAK [azinho] BEECH [faia]

| eta] | ASH [freixo]                  |
|------|-------------------------------|
|      | CHERRY [cerejeira]            |
|      | IROKO [kambala]               |
|      | POPLAR [choupo]               |
|      | FRENCH OAK [carvalho francês] |
|      | RED & WHITE EUCALYPTUS        |
|      | [eucalipto vermelho & branco] |
|      |                               |