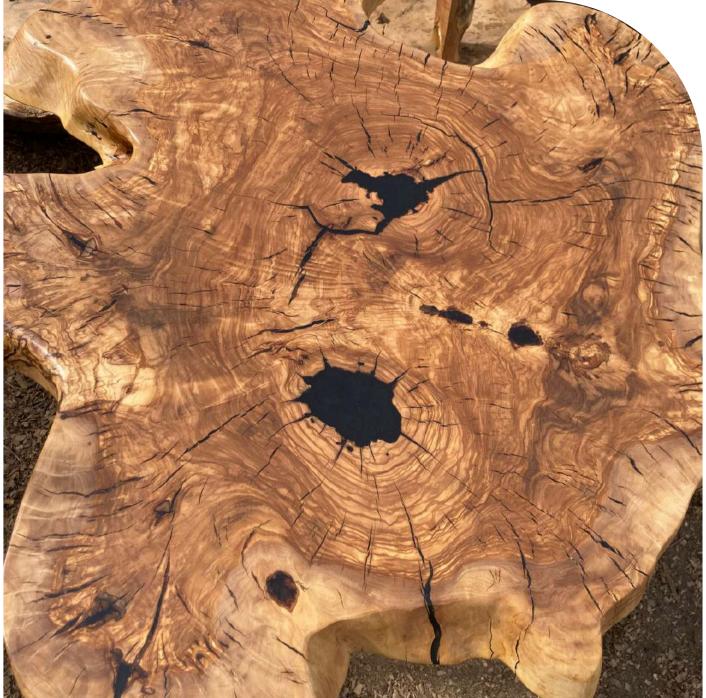

ANCIENT CORK OAK COOKIE AVAILABLE FOR LIVING ROOM TABLE

RODELA DE SOBREIRO DISPONÍVEL PARA MESA DE CENTRO