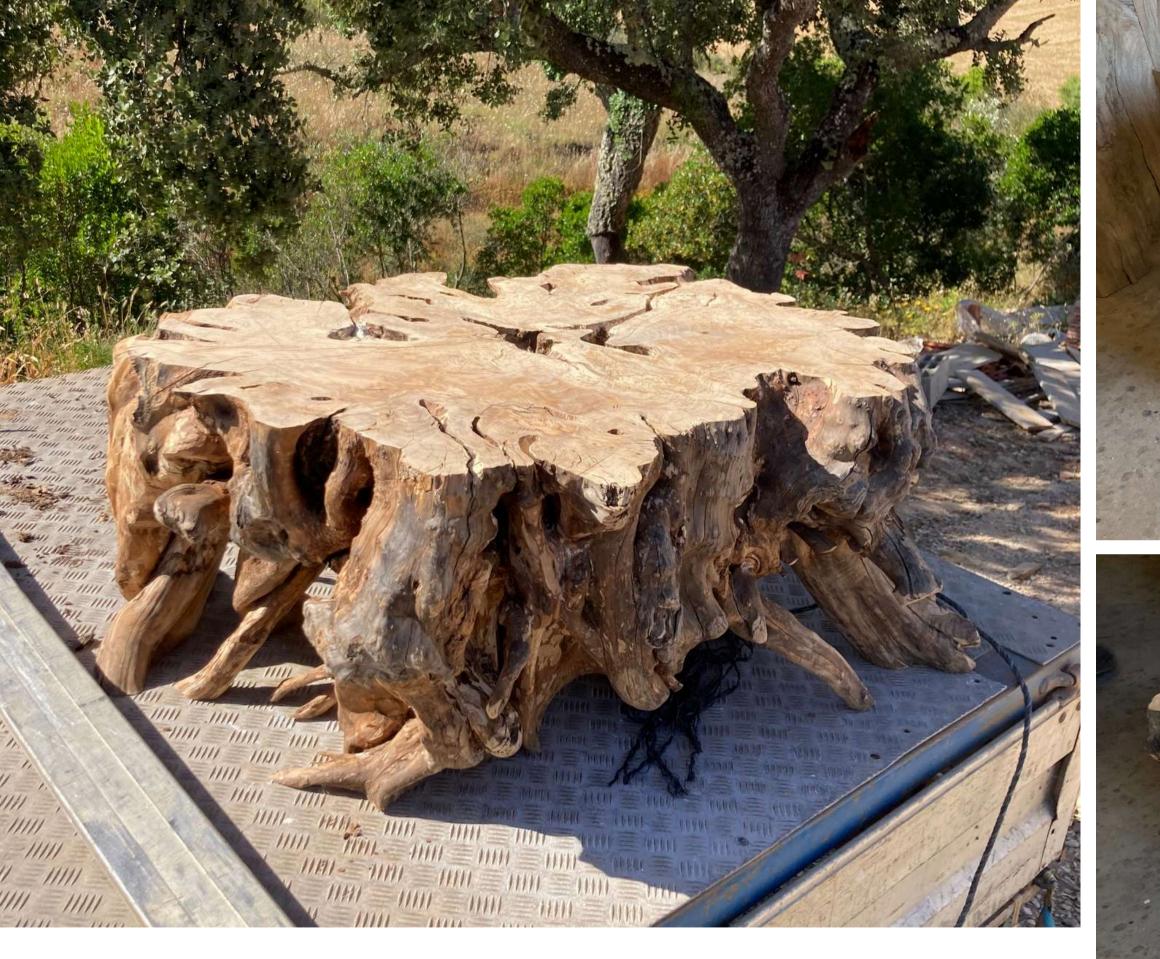

CEDAR DINING TABLE & BENCHES 2,60 x 0,90M

CEDAR DINING TABLE 2,50 x 1,50M

FOR THE TOURISTIC PROJECT OF VALE DA CASSIOPEIA

ACACIA DINING TABLE & BENCHES 2,70 x 1,10 M

RAÍZ DE OLIVEIRA MILENAR, DISPONÍVEL PARA PRÉ-VENDA ANCIENT OLIVE ROOT, AVAILABLE FOR PRE-SALE ~120X90X53