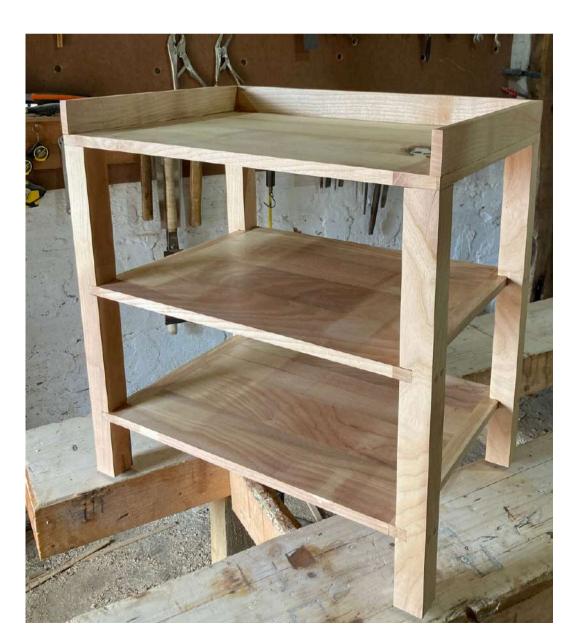

Flogian & Anne " PEOPLE ARE LOVING THE SHELVING! SUCH AN AMAZING JOB! THE BOOKS FEEL REALLY GOOD IN THE TOP OF IT."

 $\mathcal{L}$ 

@THECARPENTRYCLUB\_OFFICIAL

WWW.THECARPENTRYCLUB.COM

& GET YOUR QUOTE TODAY !