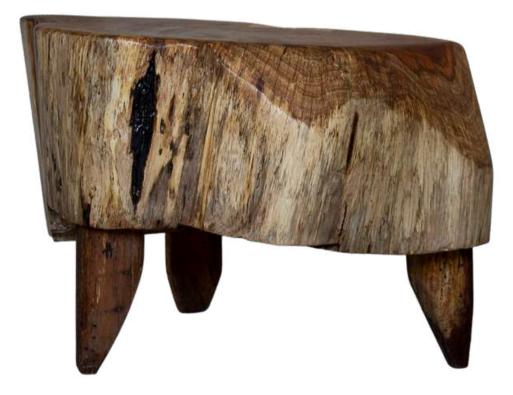

CEDAR DINING TABLE & BENCHES 2,60 x 0,90M

CEDAR DINING TABLE 2,50 x 1,50M

FOR THE TOURISTIC PROJECT OF VALE DA CASSIOPEIA

ACACIA DINING TABLE & BENCHES 2,70 x 1,10 M

RAÍZ DE OLIVEIRA MILENAR, DISPONÍVEL PARA PRÉ-VENDA ANCIENT OLIVE ROOT, AVAILABLE FOR PRE-SALE ~120X90X53