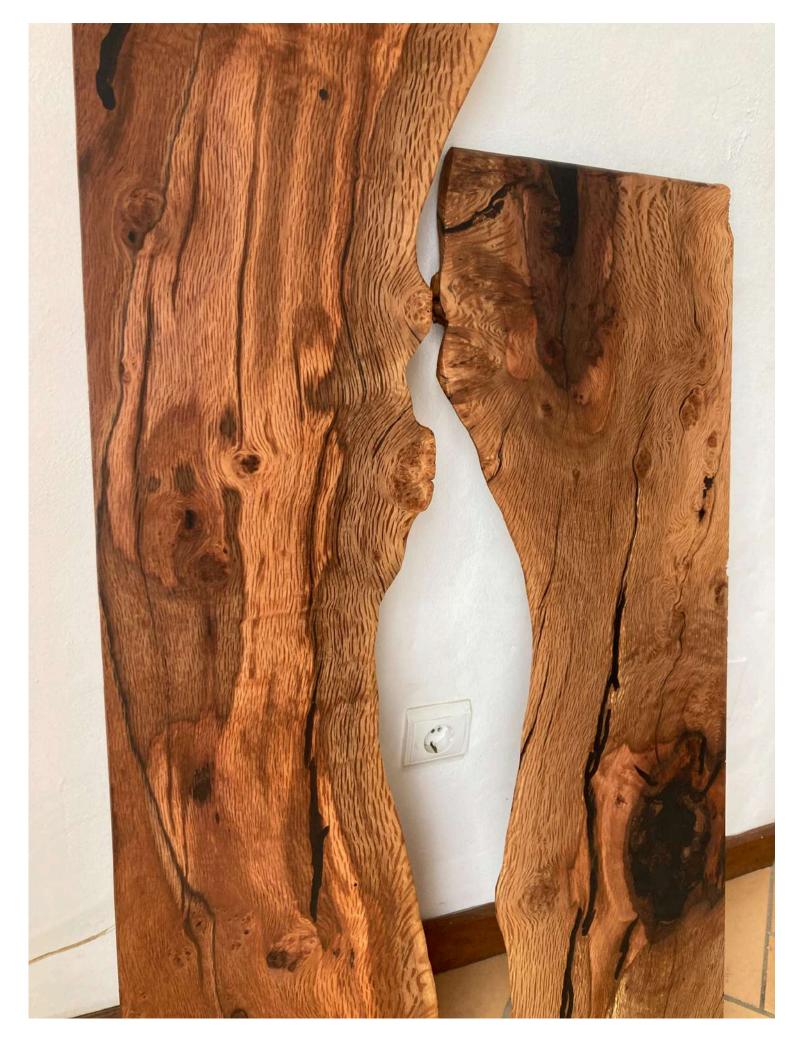

AND MORE...

CEDAR [cedro] CORK OAK [sobreiro] OLIVE [oliveira] BLACK ACACIA [acácia pro CHESTNUT [castanho] HOLM OAK [azinho] BEECH [faia]

| eta] | ASH [freixo]                  |
|------|-------------------------------|
|      | CHERRY [cerejeira]            |
|      | IROKO [kambala]               |
|      | POPLAR [choupo]               |
|      | FRENCH OAK [carvalho francês] |
|      | RED & WHITE EUCALYPTUS        |
|      | [eucalipto vermelho & branco] |
|      |                               |