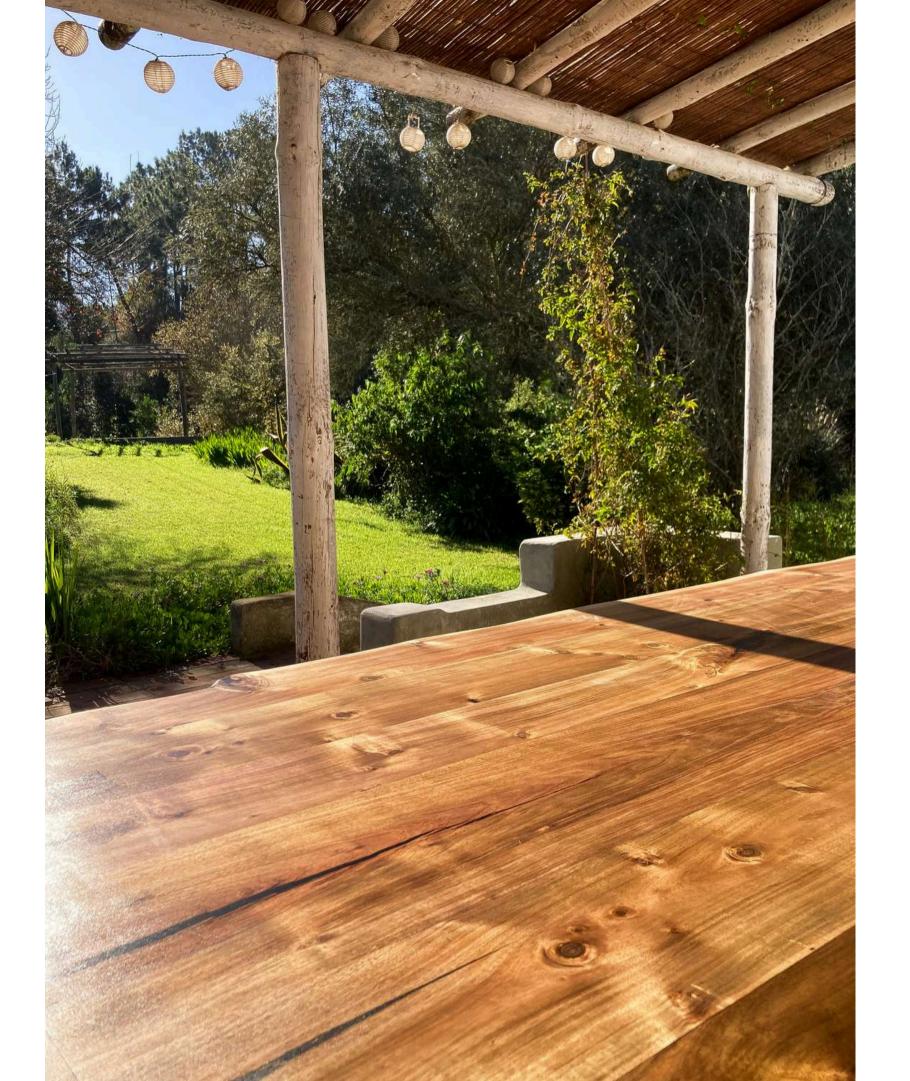

CEDAR DINING TABLE & BENCHES 2,60 x 0,90M

CEDAR DINING TABLE 2,50 x 1,50M

FOR THE TOURISTIC PROJECT OF VALE DA CASSIOPEIA

ACACIA DINING TABLE & BENCHES 2,70 x 1,10 M

RAÍZ DE OLIVEIRA MILENAR, DISPONÍVEL PARA PRÉ-VENDA ANCIENT OLIVE ROOT, AVAILABLE FOR PRE-SALE ~120X90X53