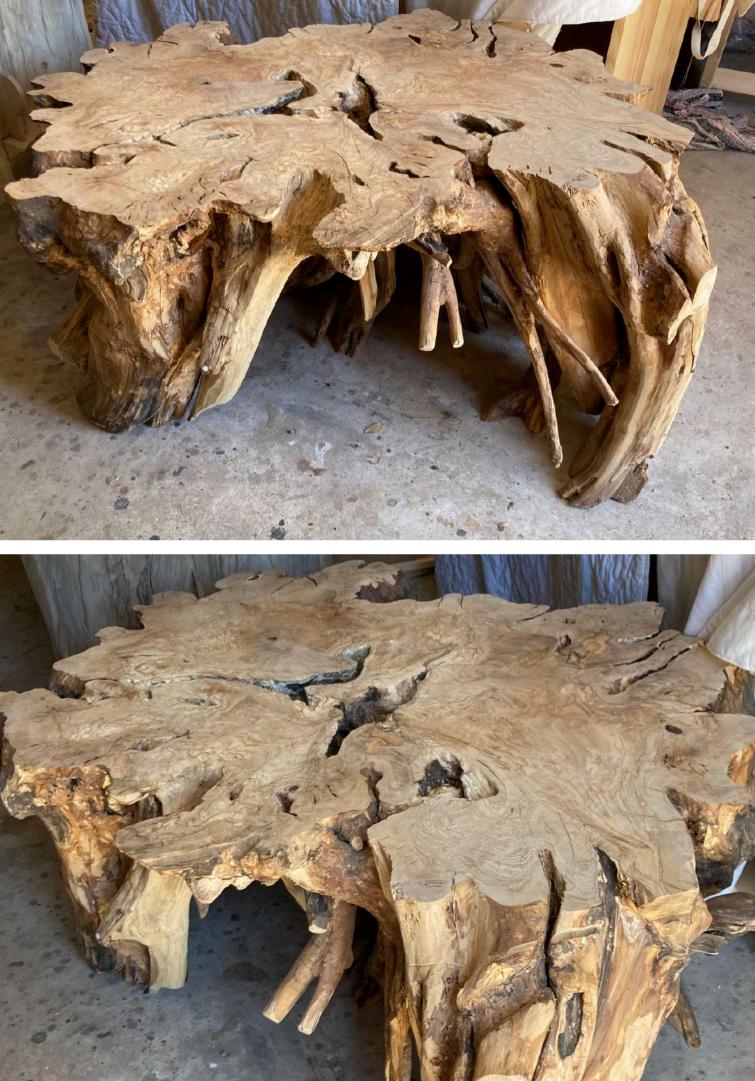

CEDAR DINING TABLE & BENCHES 2,60 x 0,90M

CEDAR DINING TABLE 2,50 x 1,50M

FOR THE TOURISTIC PROJECT OF VALE DA CASSIOPEIA

ACACIA DINING TABLE & BENCHES 2,70 x 1,10 M

RAÍZ DE OLIVEIRA MILENAR, DISPONÍVEL PARA PRÉ-VENDA ANCIENT OLIVE ROOT, AVAILABLE FOR PRE-SALE ~120X90X53