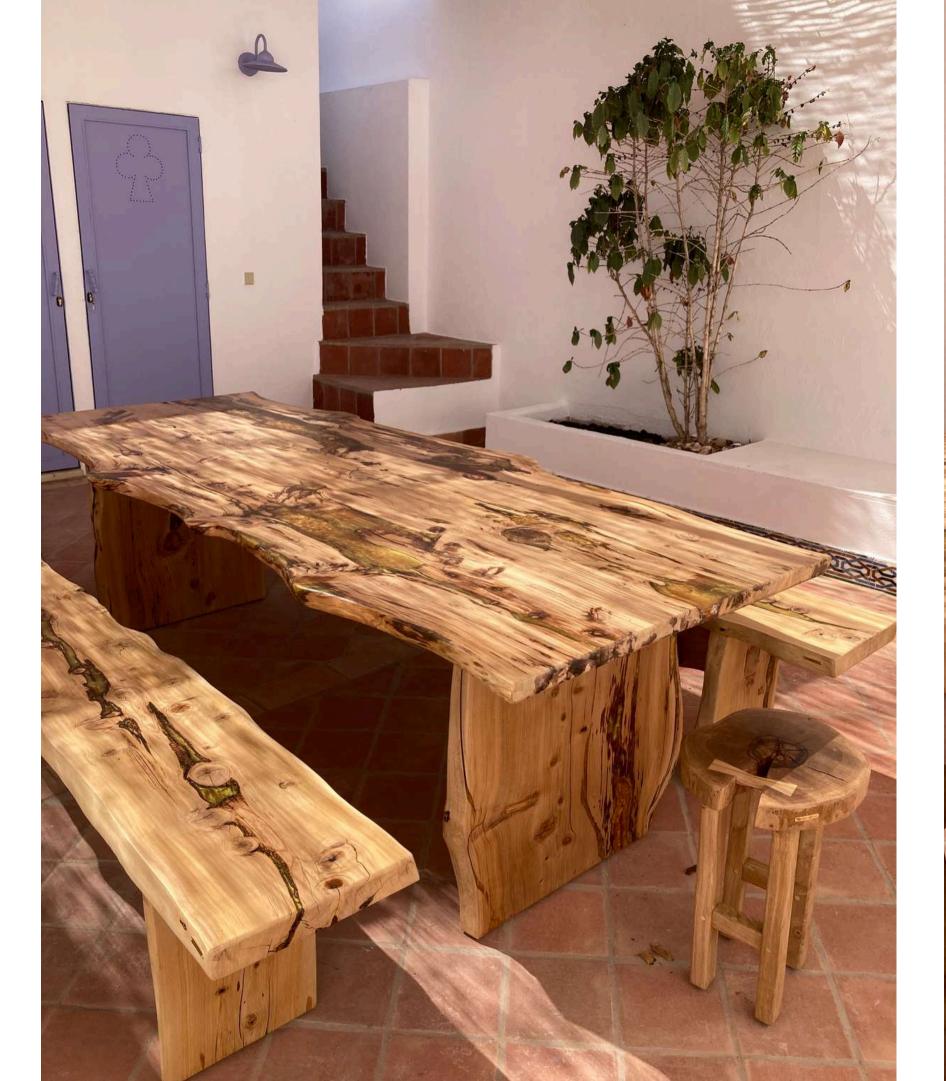

CEDAR DINING TABLE & BENCHES 2,60 x 0,90M

CEDAR DINING TABLE 2,50 x 1,50M

FOR THE TOURISTIC PROJECT OF VALE DA CASSIOPEIA

ACACIA DINING TABLE & BENCHES 2,70 x 1,10 M

RAÍZ DE OLIVEIRA MILENAR, DISPONÍVEL PARA PRÉ-VENDA ANCIENT OLIVE ROOT, AVAILABLE FOR PRE-SALE ~120X90X53