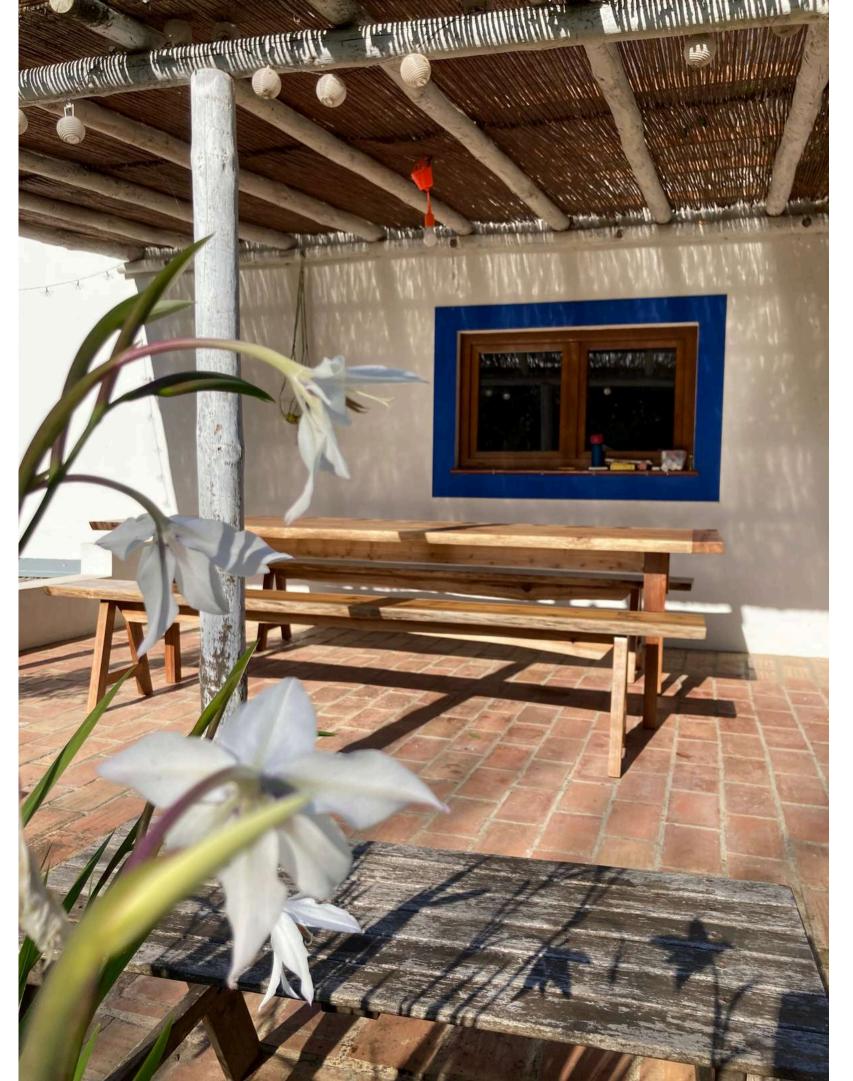

CEDAR DINING TABLE & BENCHES 2,60 x 0,90M

CEDAR DINING TABLE 2,50 x 1,50M

FOR THE TOURISTIC PROJECT OF VALE DA CASSIOPEIA

ACACIA DINING TABLE & BENCHES 2,70 x 1,10 M

RAÍZ DE OLIVEIRA MILENAR, DISPONÍVEL PARA PRÉ-VENDA ANCIENT OLIVE ROOT, AVAILABLE FOR PRE-SALE ~120X90X53