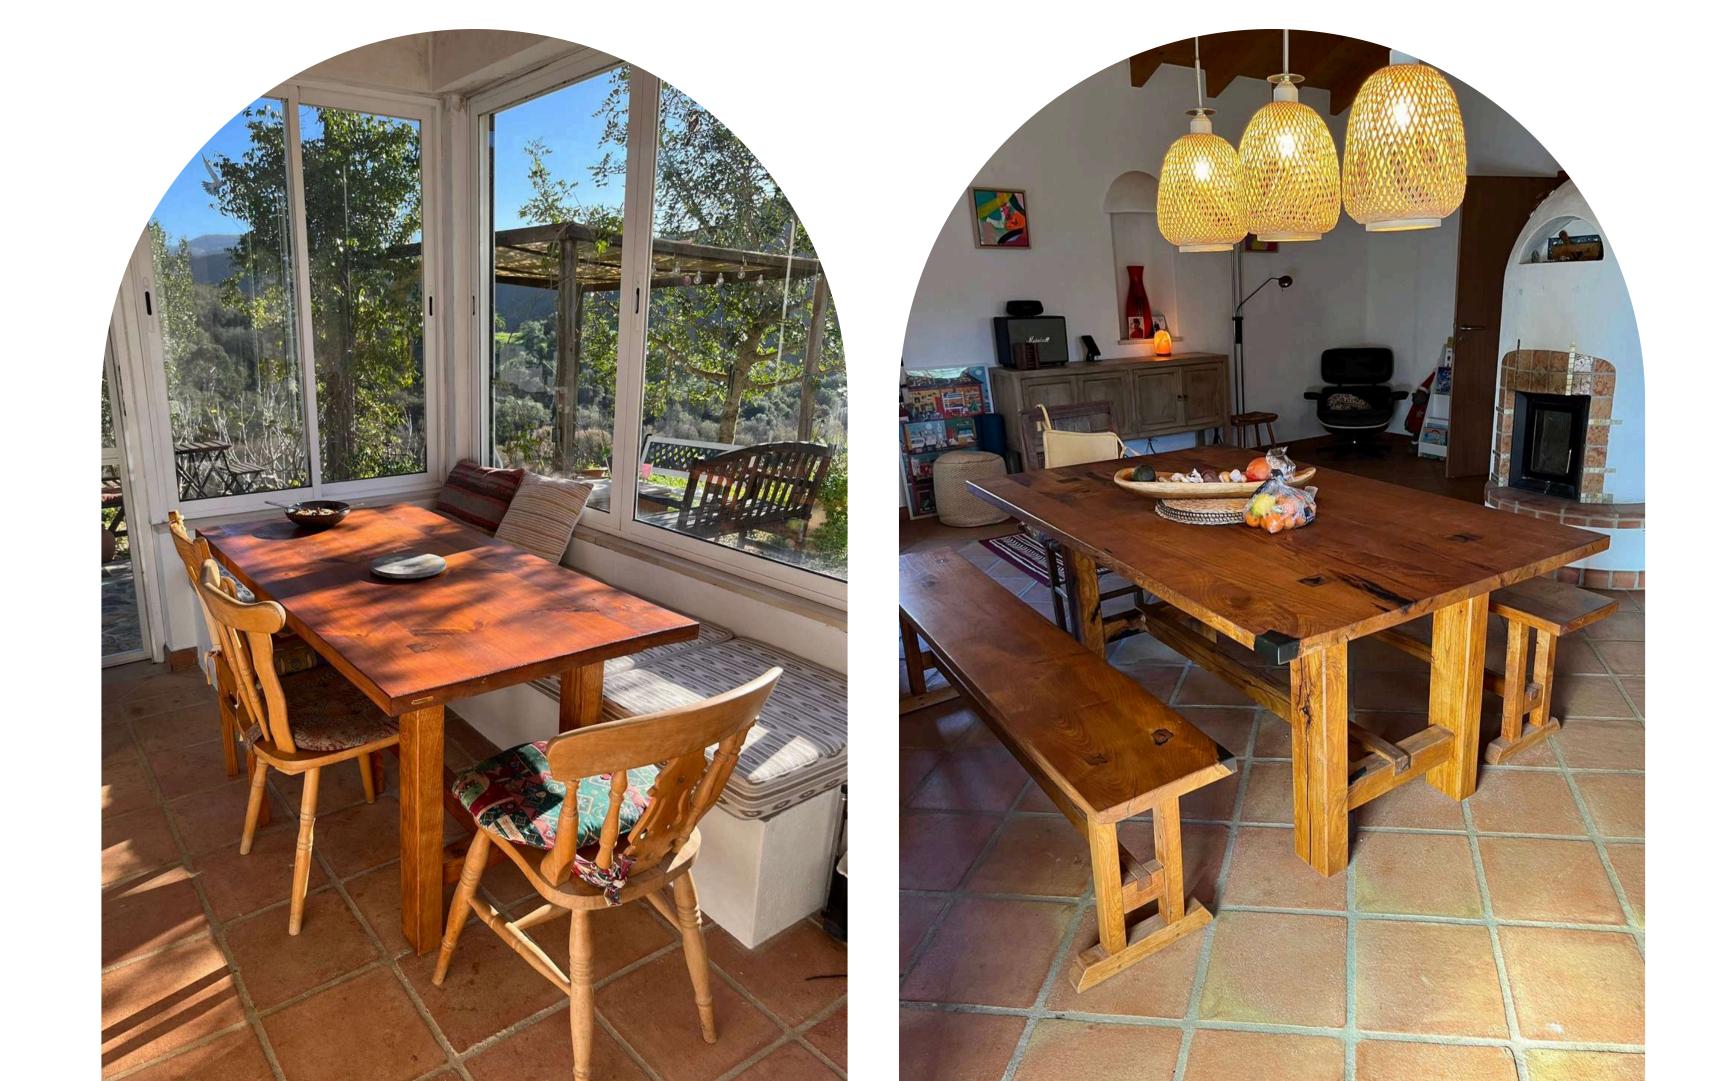

CEDAR DINING TABLE & BENCHES 2,60 x 0,90M

CEDAR DINING TABLE 2,50 x 1,50M

FOR THE TOURISTIC PROJECT OF VALE DA CASSIOPEIA

ACACIA DINING TABLE & BENCHES 2,70 x 1,10 M

RAÍZ DE OLIVEIRA MILENAR, DISPONÍVEL PARA PRÉ-VENDA ANCIENT OLIVE ROOT, AVAILABLE FOR PRE-SALE ~120X90X53