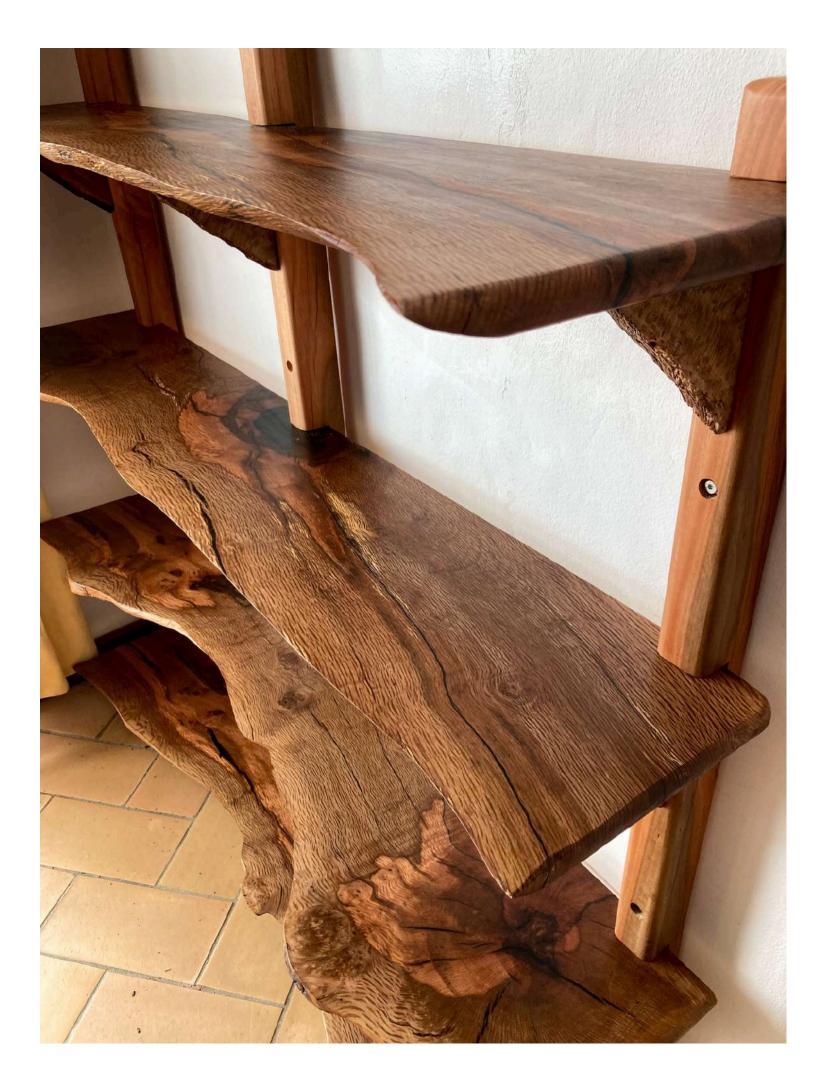

Flogian & Anne " PEOPLE ARE LOVING THE SHELVING! SUCH AN AMAZING JOB! THE BOOKS FEEL REALLY GOOD IN THE TOP OF IT."

 $\mathcal{L}$ 

@THECARPENTRYCLUB\_OFFICIAL

WWW.THECARPENTRYCLUB.COM

& GET YOUR QUOTE TODAY !