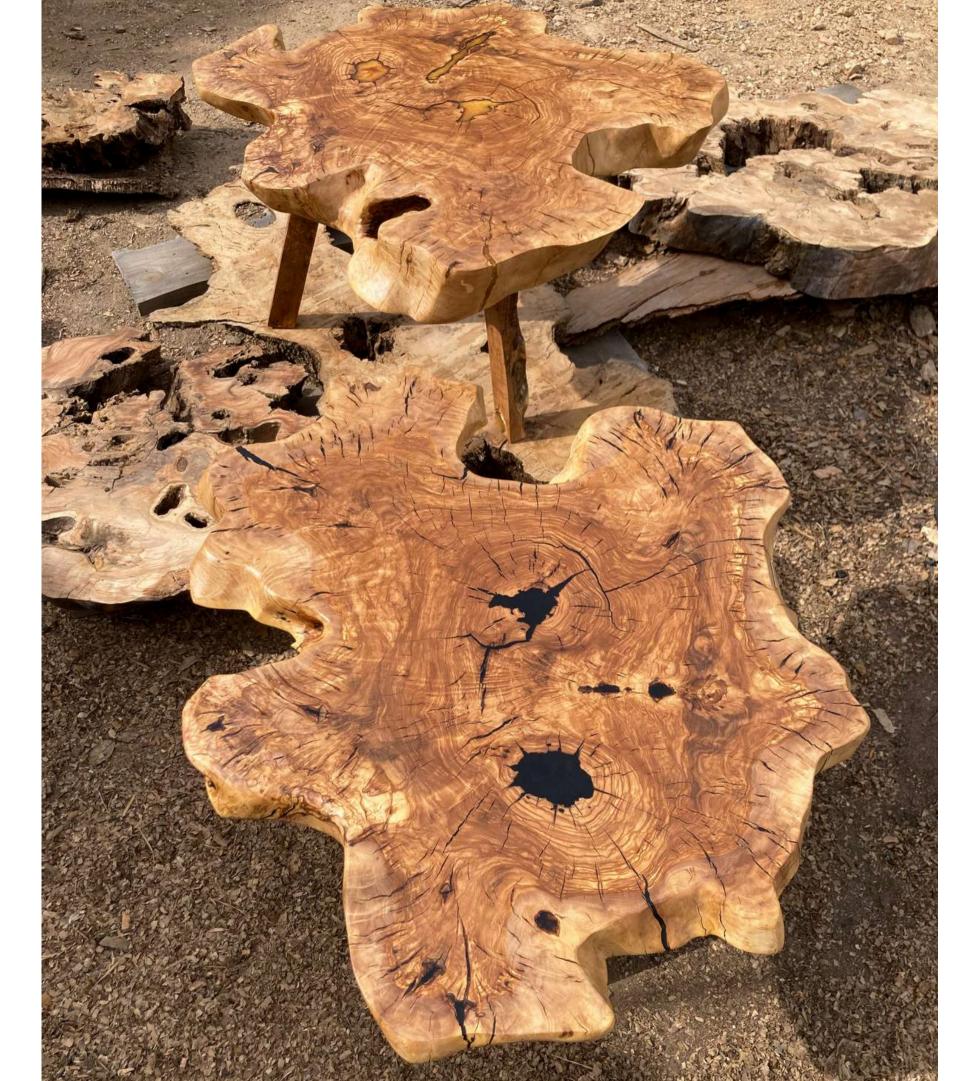

AND MORE...

CEDAR [cedro] CORK OAK [sobreiro] OLIVE [oliveira] BLACK ACACIA [acácia pro CHESTNUT [castanho] HOLM OAK [azinho] BEECH [faia]

| eta] | ASH [freixo]                  |
|------|-------------------------------|
|      | CHERRY [cerejeira]            |
|      | IROKO [kambala]               |
|      | POPLAR [choupo]               |
|      | FRENCH OAK [carvalho francês] |
|      | RED & WHITE EUCALYPTUS        |
|      | [eucalipto vermelho & branco] |
|      |                               |

# CHESTNUT "

RED EUCALYPTUS SLICES AVAILABLE FOR TABLES

RODELAS DE EUCALIPTO VERMELHO DISPONÍVEIS PARA MESAS