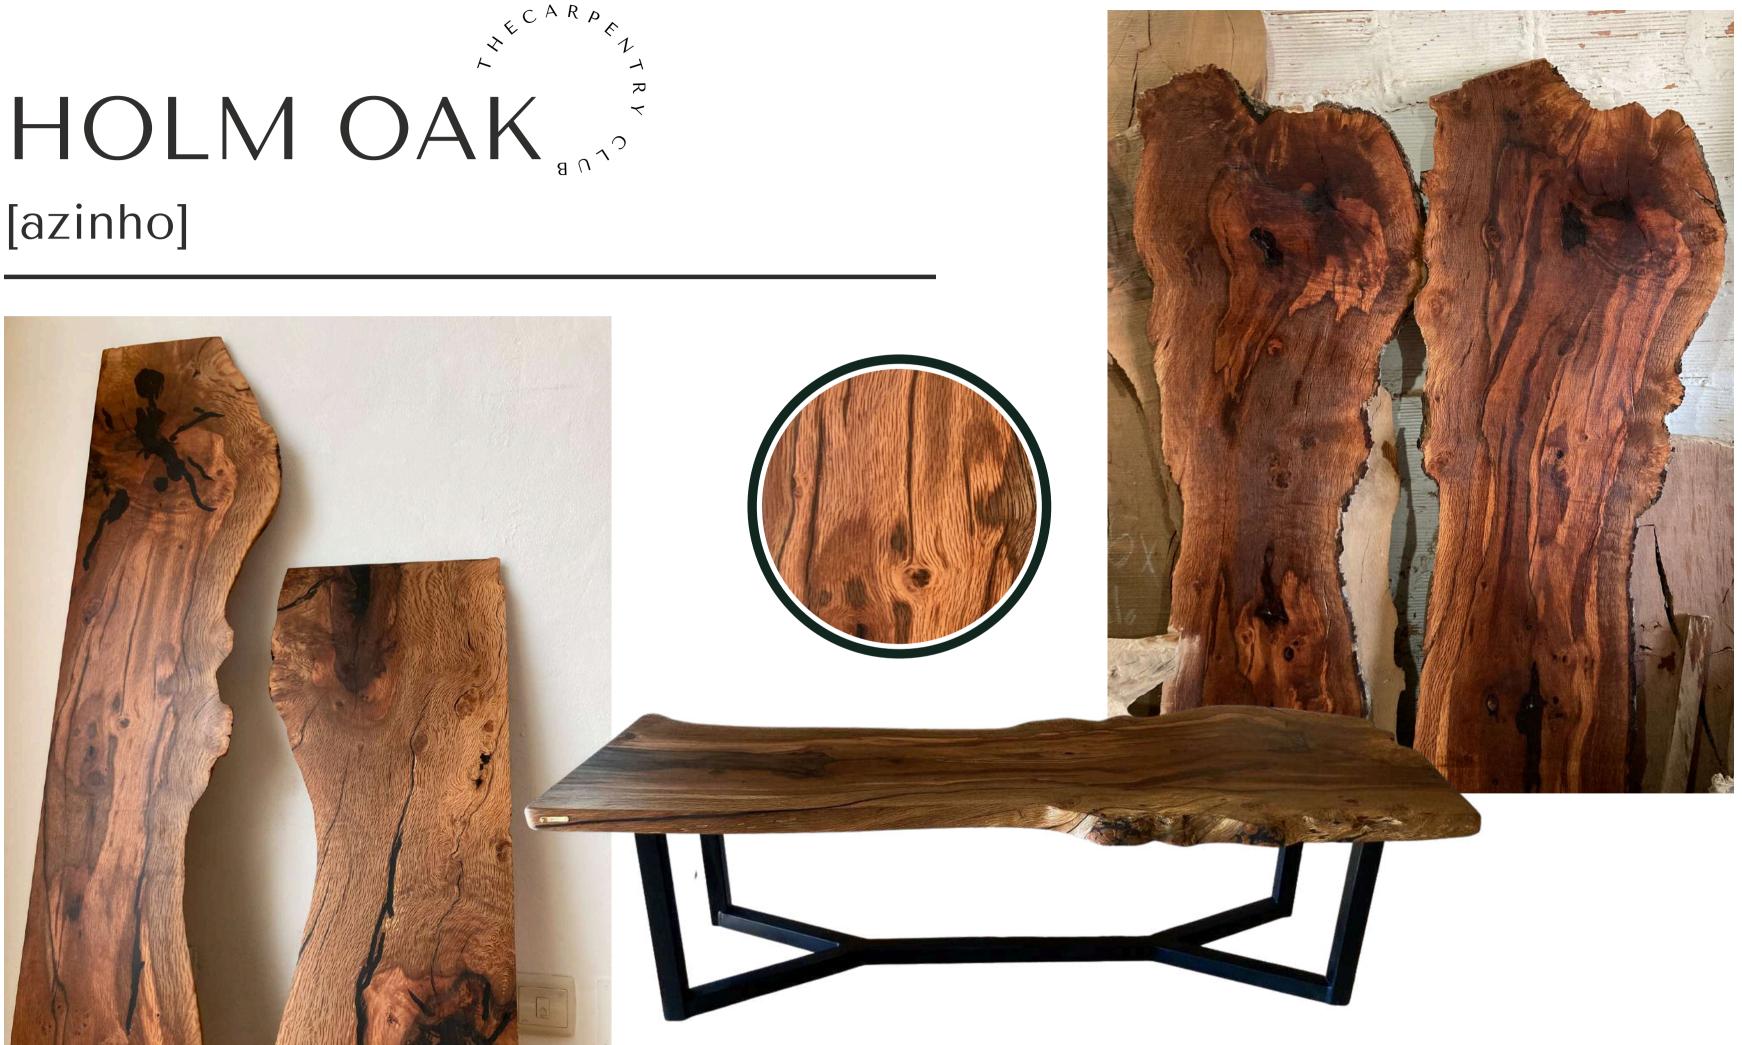

AND MORE...

CEDAR [cedro] CORK OAK [sobreiro] OLIVE [oliveira] BLACK ACACIA [acácia pro CHESTNUT [castanho] HOLM OAK [azinho] BEECH [faia]

| eta] | ASH [freixo]                  |
|------|-------------------------------|
|      | CHERRY [cerejeira]            |
|      | IROKO [kambala]               |
|      | POPLAR [choupo]               |
|      | FRENCH OAK [carvalho francês] |
|      | RED & WHITE EUCALYPTUS        |
|      | [eucalipto vermelho & branco] |
|      |                               |