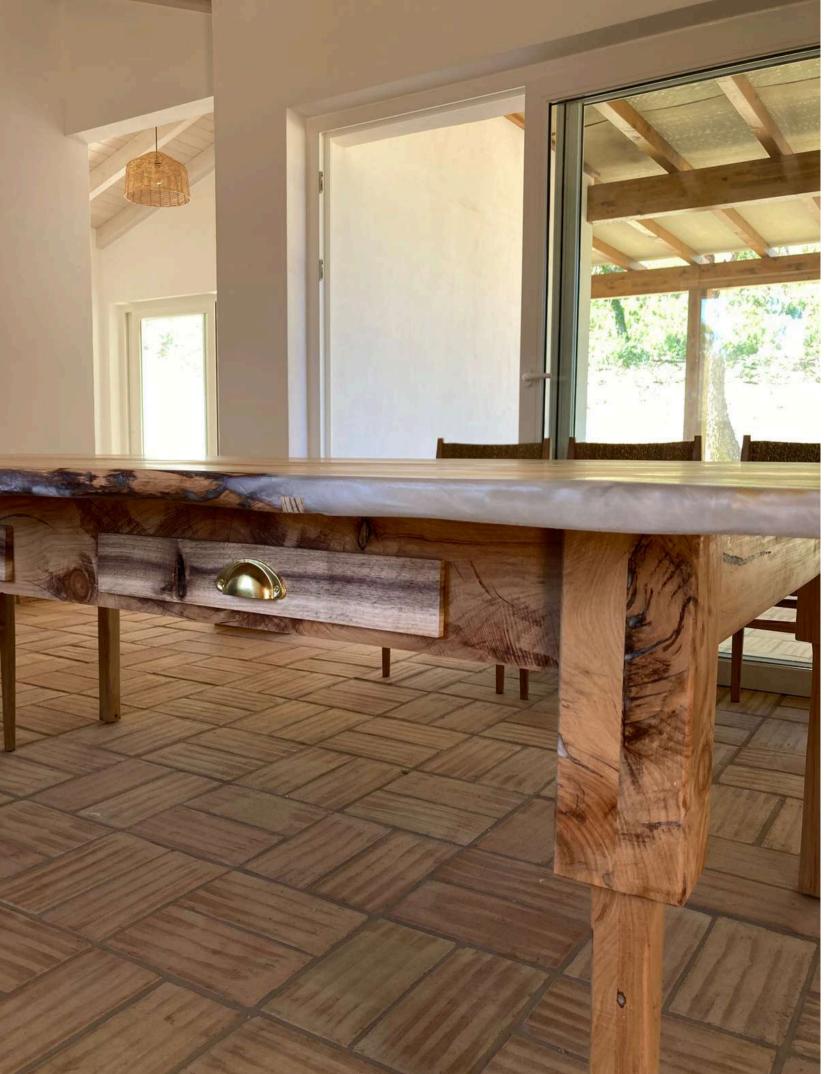

### WE CREATE PROJECTS BY MEASURE

- $\diamond$  LUXURY CUSTOM FURNITURE
- $\diamond$  EPOXY RESIN TABLES & OBJECTS
- $\diamond$  BEDROOM COMPLIANCE
- $\diamond$  ENTRYWAY CONSOLES
- $\diamond$  COFFEE TABLES
- $\diamond$  dining tables
- $\diamond$  Shelfing
- $\diamond$  MIRRORS

CEDAR DINING TABLE & BENCHES 2,60 x 0,90M

CEDAR DINING TABLE 2,50 x 1,50M

FOR THE TOURISTIC PROJECT OF VALE DA CASSIOPEIA

ACACIA DINING TABLE & BENCHES 2,70 x 1,10 M

RAÍZ DE OLIVEIRA MILENAR, DISPONÍVEL PARA PRÉ-VENDA ANCIENT OLIVE ROOT, AVAILABLE FOR PRE-SALE ~120X90X53