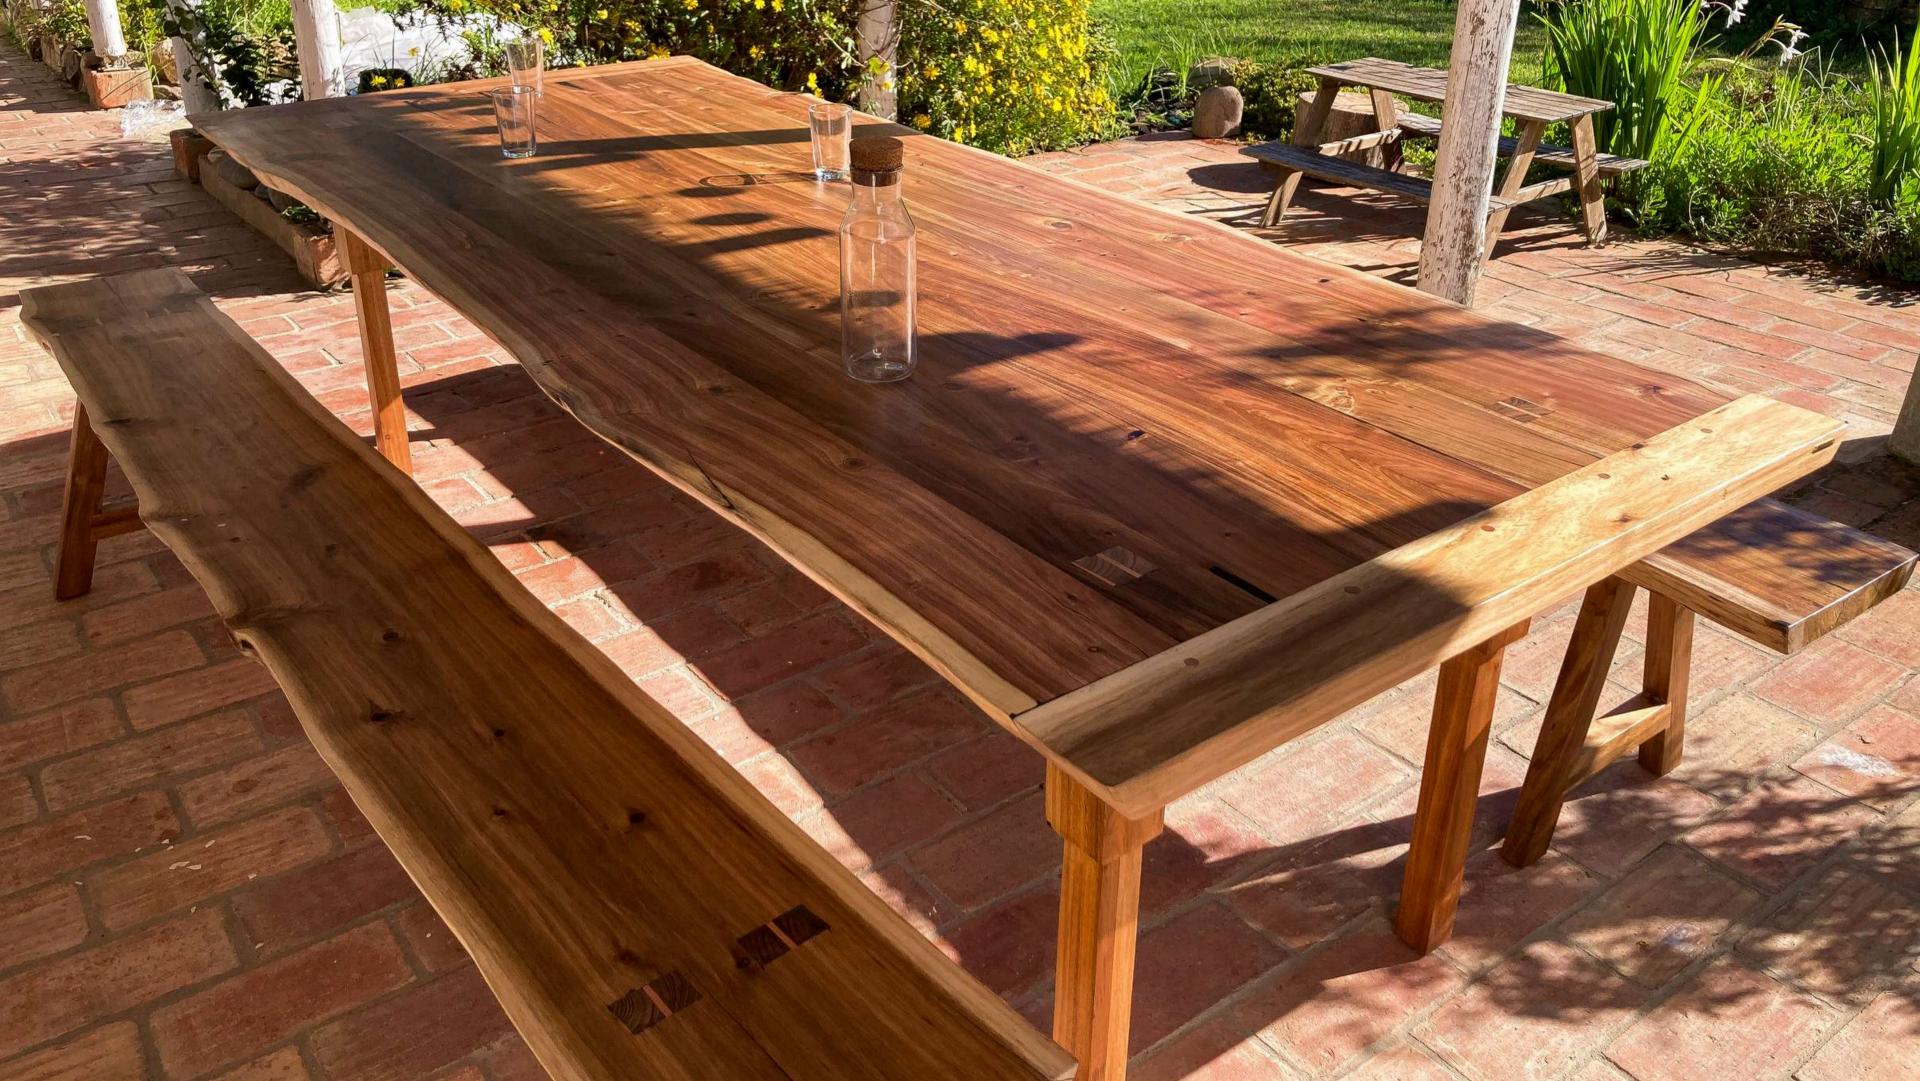

CEDAR DINING TABLE & BENCHES 2,60 x 0,90M

CEDAR DINING TABLE 2,50 x 1,50M

FOR THE TOURISTIC PROJECT OF VALE DA CASSIOPEIA

ACACIA DINING TABLE & BENCHES 2,70 x 1,10 M

RAÍZ DE OLIVEIRA MILENAR, DISPONÍVEL PARA PRÉ-VENDA ANCIENT OLIVE ROOT, AVAILABLE FOR PRE-SALE ~120X90X53