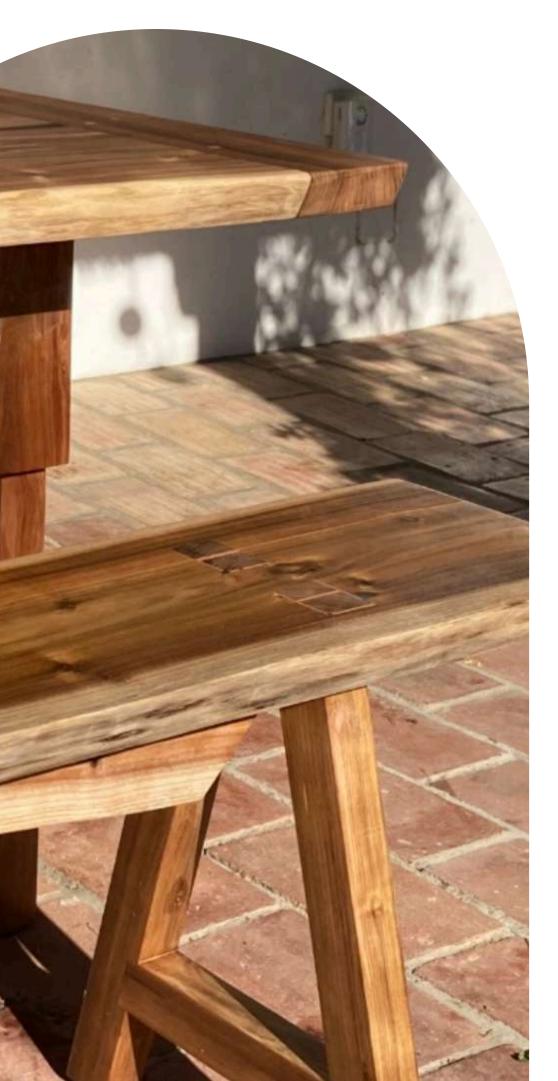

CEDAR DINING TABLE & BENCHES 2,60 x 0,90M

CEDAR DINING TABLE 2,50 x 1,50M

FOR THE TOURISTIC PROJECT OF VALE DA CASSIOPEIA

ACACIA DINING TABLE & BENCHES 2,70 x 1,10 M

RAÍZ DE OLIVEIRA MILENAR, DISPONÍVEL PARA PRÉ-VENDA ANCIENT OLIVE ROOT, AVAILABLE FOR PRE-SALE ~120X90X53