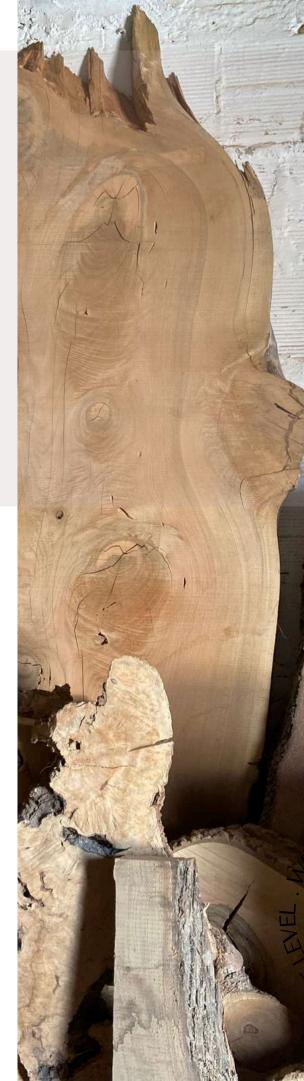

FAMILY AND CLOSE FRIENDS WERE IN CHOCK WITH THE TABLE! AGAIN, CONGRATULATIONS, THANK YOU FOR THIS PIECE OF ART, AND CONTINUE DOING YOUR MAGIC WORK! "

Andrew Steven " 1ST...OMG THE TABLE LOOKS SO GOOD! IT'S THE NICEST TABLE WE HAVE EVER SEEN  $\heartsuit$ ."

Cânala de Odenila " THE CEREMONY WENT VERY WELL. THE FEEDBACK WAS VERY POSITIVE. CONGRATULATIONS FOR YOUR WORK! "

Alexandra Machado "WHEN ART MEETS CREATIVITY AND DEDICATION... YOU HAVE BEEN DOING A WONDERFUL JOB! I LOVE THE PIECE OF "HISTORY" YOU HAVE CREATED FOR MY FAMILY!"

Flogian & Anne " PEOPLE ARE LOVING THE SHELVING! SUCH AN AMAZING JOB! THE BOOKS FEEL REALLY GOOD IN THE TOP OF IT."



 $\mathcal{L}$ 







@THECARPENTRYCLUB\_OFFICIAL



WWW.THECARPENTRYCLUB.COM



& GET YOUR QUOTE TODAY !

### CONTACT@THECARPENTRYCLUB.COM