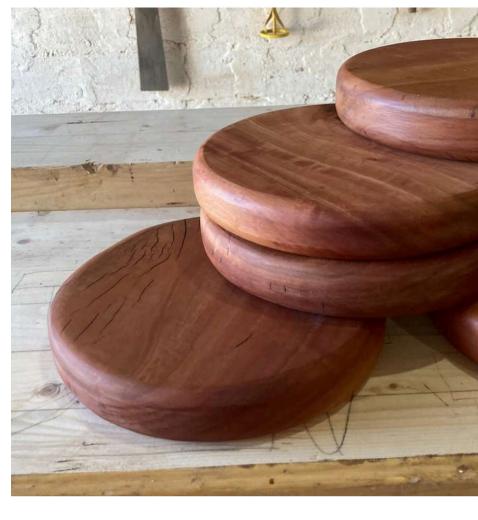

# CHESTNUT "

RED EUCALYPTUS SLICES AVAILABLE FOR TABLES

RODELAS DE EUCALIPTO VERMELHO DISPONÍVEIS PARA MESAS