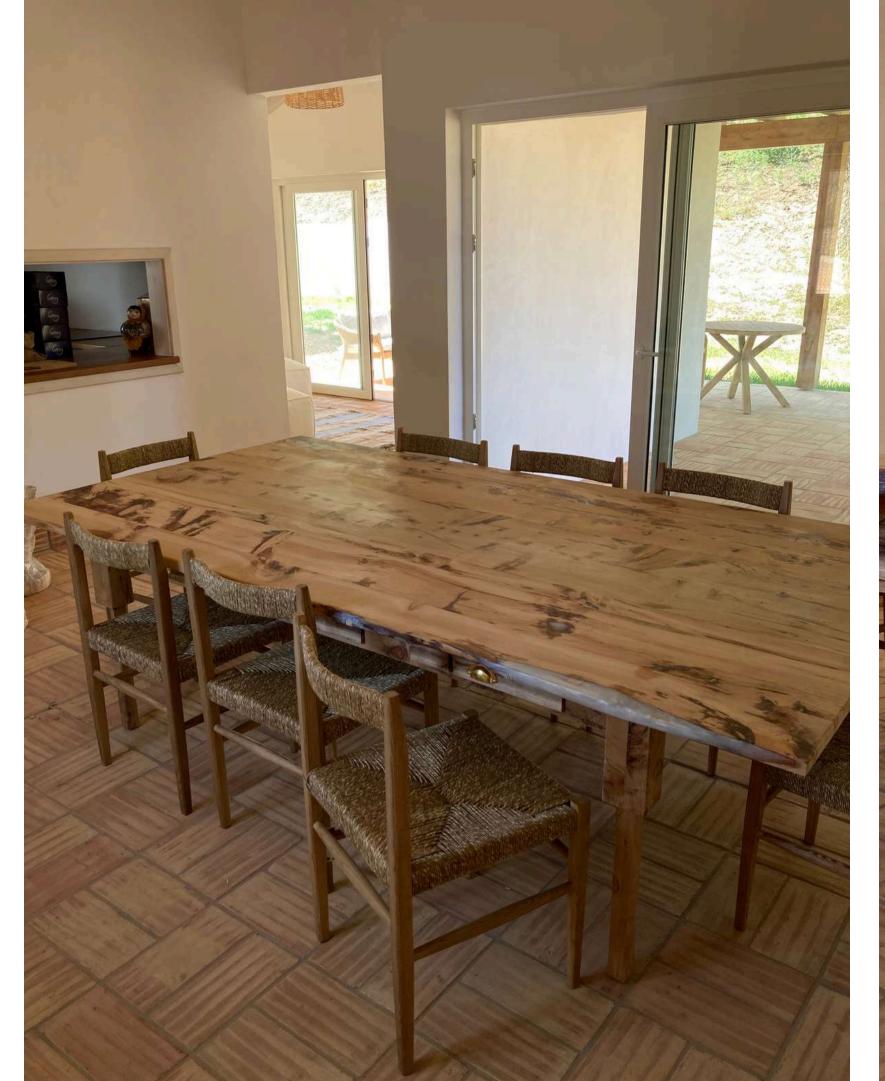

### WE CREATE PROJECTS BY MEASURE

- $\diamond$  LUXURY CUSTOM FURNITURE
- $\diamond$  EPOXY RESIN TABLES & OBJECTS
- $\diamond$  BEDROOM COMPLIANCE
- $\diamond$  ENTRYWAY CONSOLES
- $\diamond$  COFFEE TABLES
- $\diamond$  dining tables
- $\diamond$  Shelfing
- $\diamond$  MIRRORS

CEDAR DINING TABLE & BENCHES 2,60 x 0,90M

CEDAR DINING TABLE 2,50 x 1,50M

FOR THE TOURISTIC PROJECT OF VALE DA CASSIOPEIA

ACACIA DINING TABLE & BENCHES 2,70 x 1,10 M

RAÍZ DE OLIVEIRA MILENAR, DISPONÍVEL PARA PRÉ-VENDA ANCIENT OLIVE ROOT, AVAILABLE FOR PRE-SALE ~120X90X53