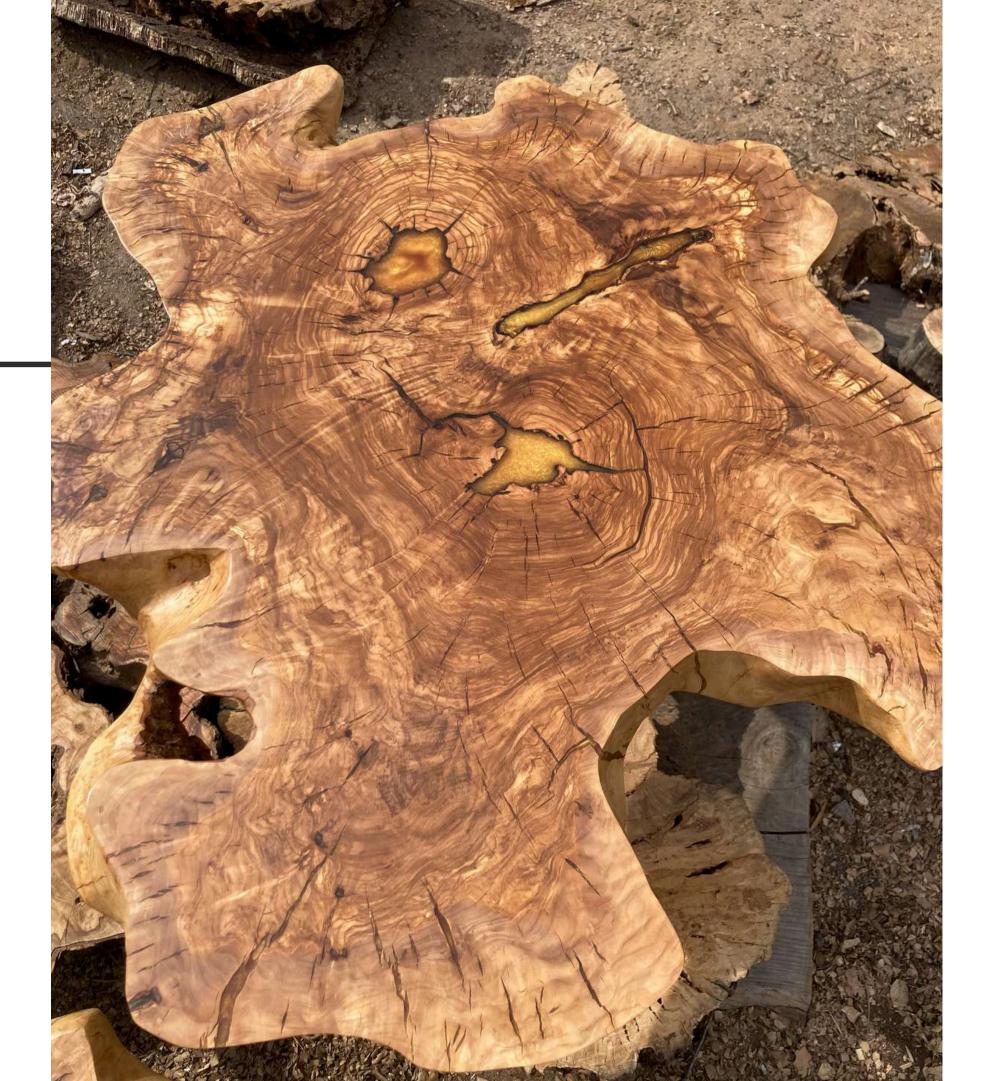

AND MORE...

CEDAR [cedro] CORK OAK [sobreiro] OLIVE [oliveira] BLACK ACACIA [acácia pro CHESTNUT [castanho] HOLM OAK [azinho] BEECH [faia]

| eta] | ASH [freixo]                  |
|------|-------------------------------|
|      | CHERRY [cerejeira]            |
|      | IROKO [kambala]               |
|      | POPLAR [choupo]               |
|      | FRENCH OAK [carvalho francês] |
|      | RED & WHITE EUCALYPTUS        |
|      | [eucalipto vermelho & branco] |
|      |                               |

# CHESTNUT "

RED EUCALYPTUS SLICES AVAILABLE FOR TABLES

RODELAS DE EUCALIPTO VERMELHO DISPONÍVEIS PARA MESAS