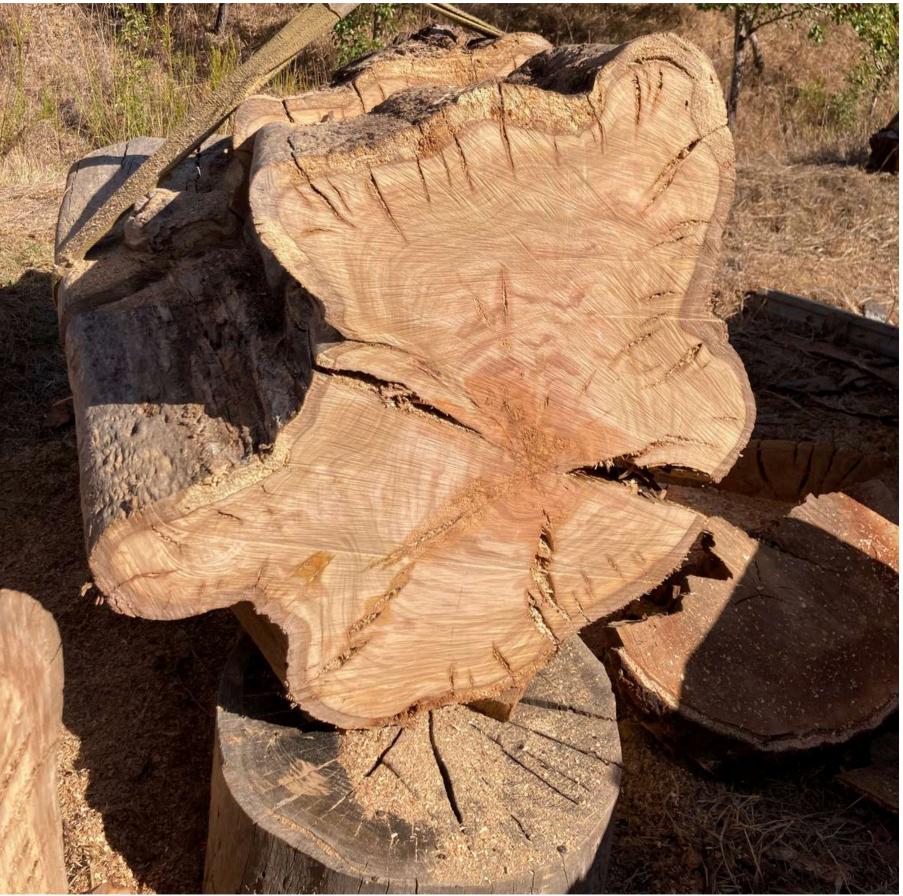

# CHESTNUT "

RED EUCALYPTUS SLICES AVAILABLE FOR TABLES

RODELAS DE EUCALIPTO VERMELHO DISPONÍVEIS PARA MESAS