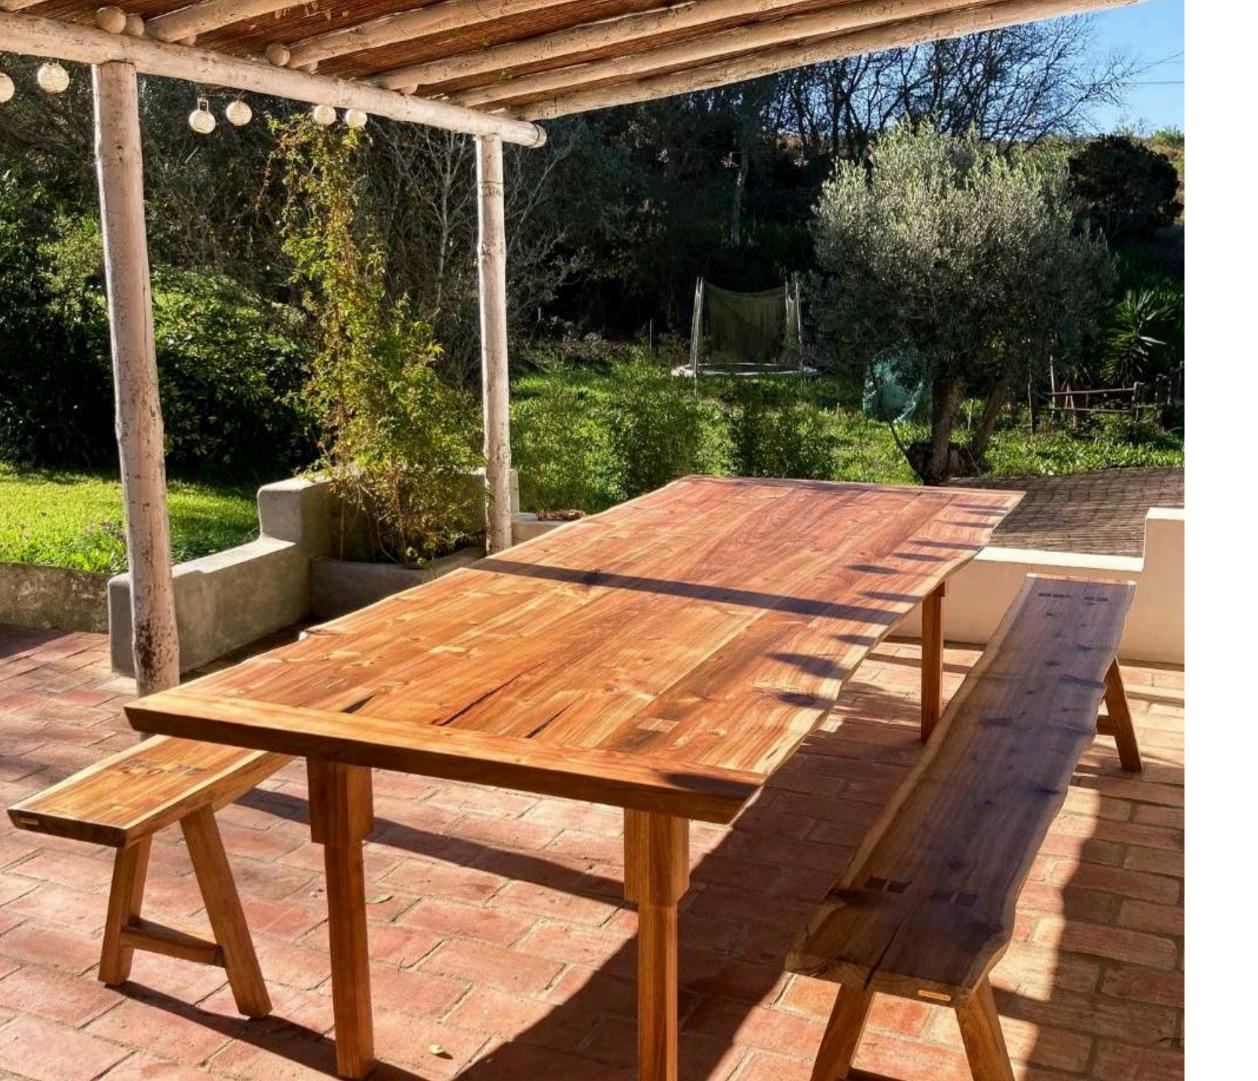

CEDAR DINING TABLE & BENCHES 2,60 x 0,90M

CEDAR DINING TABLE 2,50 x 1,50M

FOR THE TOURISTIC PROJECT OF VALE DA CASSIOPEIA

ACACIA DINING TABLE & BENCHES 2,70 x 1,10 M

RAÍZ DE OLIVEIRA MILENAR, DISPONÍVEL PARA PRÉ-VENDA ANCIENT OLIVE ROOT, AVAILABLE FOR PRE-SALE ~120X90X53