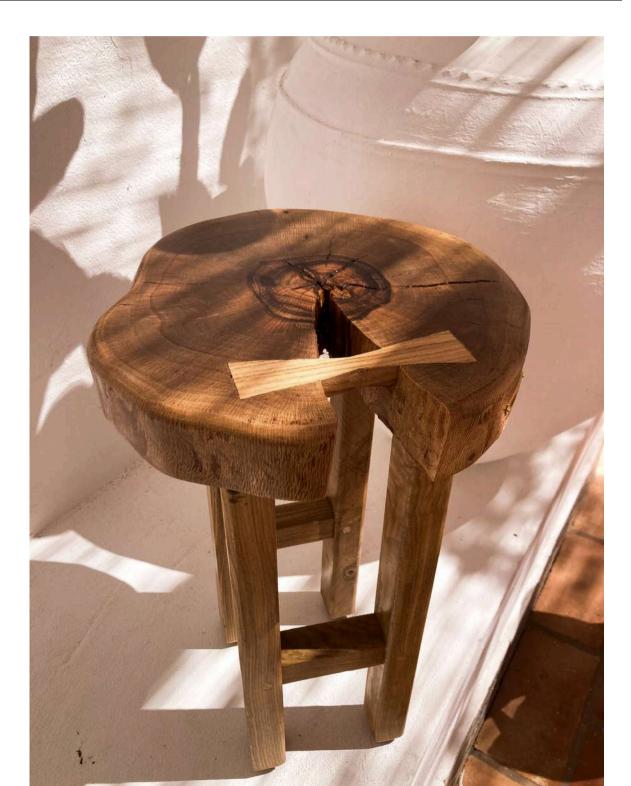

### WE CREATE PROJECTS BY MEASURE

- $\diamond$  LUXURY CUSTOM FURNITURE
- $\diamond$  EPOXY RESIN TABLES & OBJECTS
- $\diamond$  BEDROOM COMPLIANCE
- $\diamond$  ENTRYWAY CONSOLES
- $\diamond$  COFFEE TABLES
- $\diamond$  dining tables
- $\diamond$  Shelfing
- $\diamond$  MIRRORS

AND MORE...

CEDAR [cedro] CORK OAK [sobreiro] OLIVE [oliveira] BLACK ACACIA [acácia pro CHESTNUT [castanho] HOLM OAK [azinho] BEECH [faia]

| eta] | ASH [freixo]                  |
|------|-------------------------------|
|      | CHERRY [cerejeira]            |
|      | IROKO [kambala]               |
|      | POPLAR [choupo]               |
|      | FRENCH OAK [carvalho francês] |
|      | RED & WHITE EUCALYPTUS        |
|      | [eucalipto vermelho & branco] |
|      |                               |