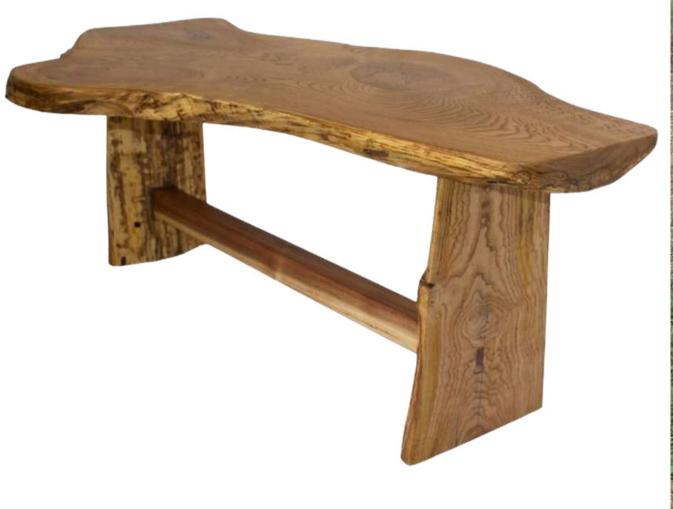

# CHESTNUT "

RED EUCALYPTUS SLICES AVAILABLE FOR TABLES

RODELAS DE EUCALIPTO VERMELHO DISPONÍVEIS PARA MESAS