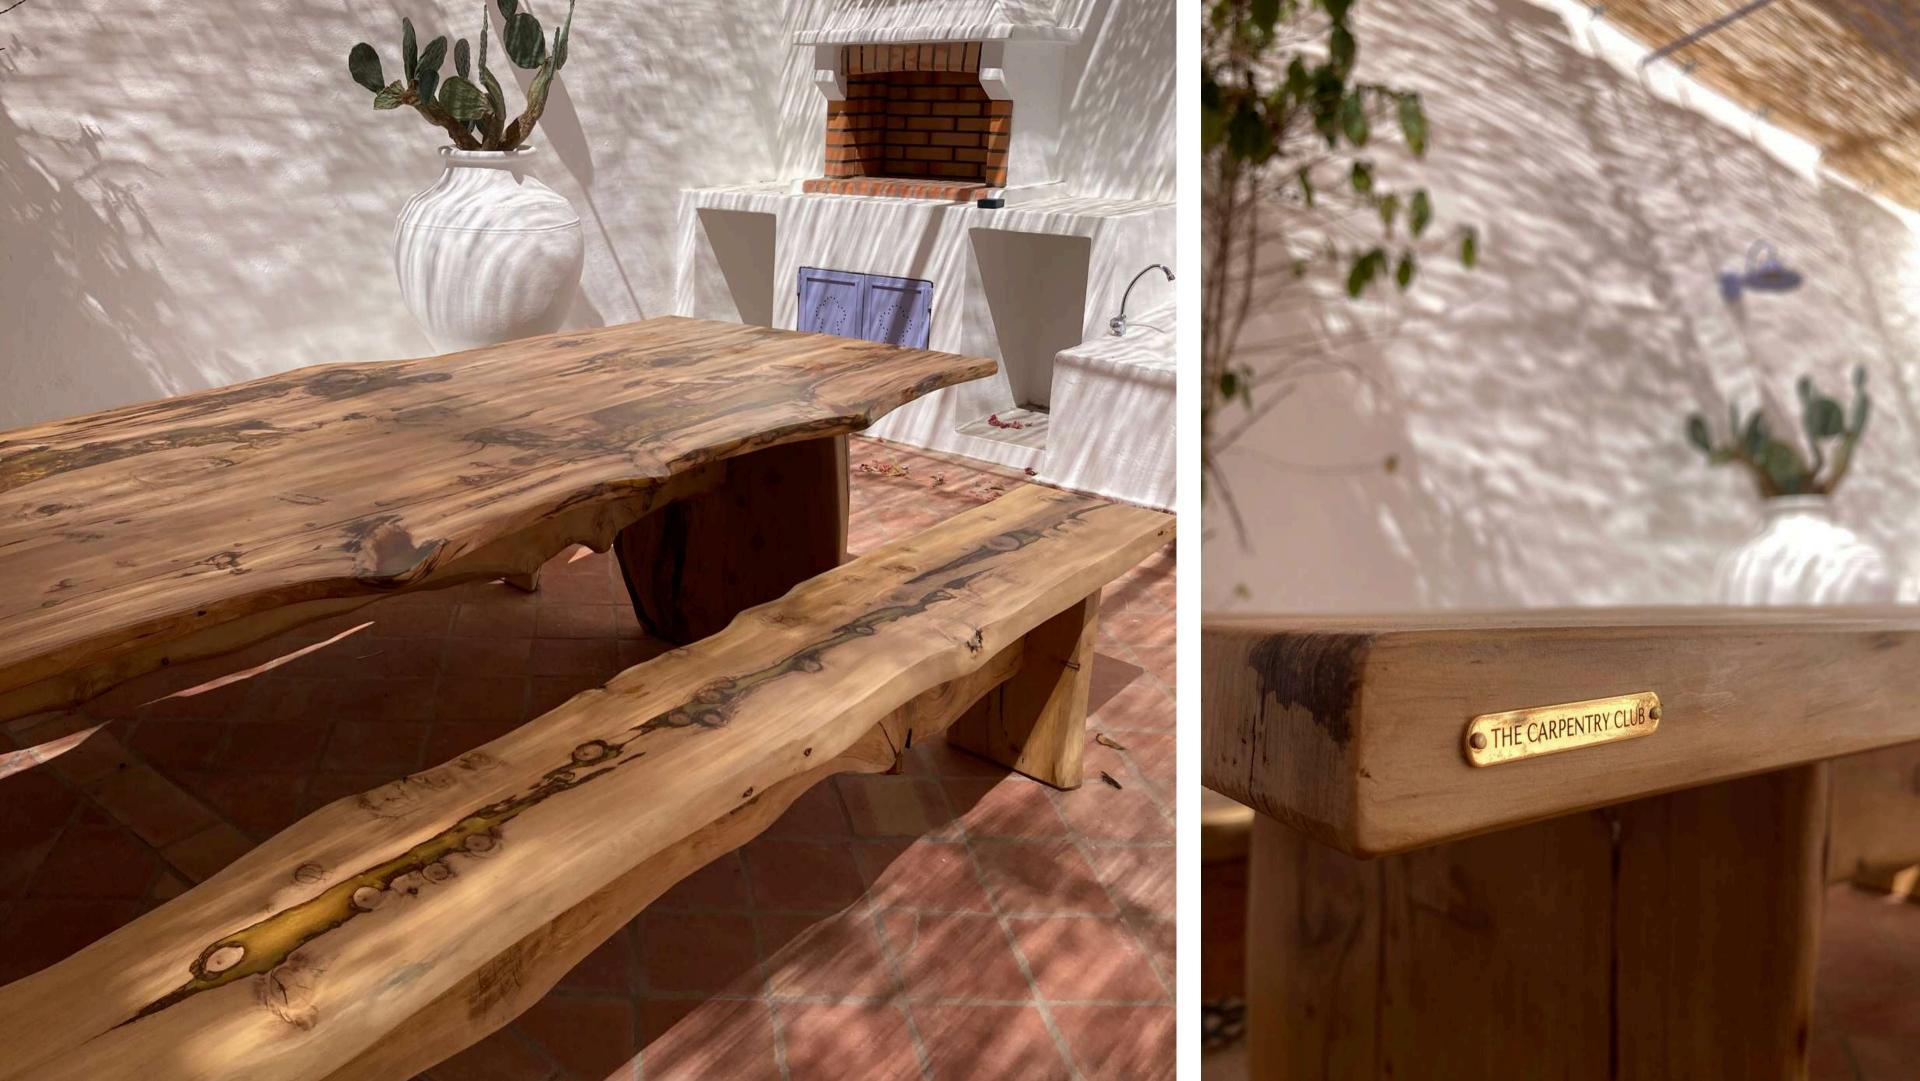

CEDAR DINING TABLE & BENCHES 2,60 x 0,90M

CEDAR DINING TABLE 2,50 x 1,50M

FOR THE TOURISTIC PROJECT OF VALE DA CASSIOPEIA

ACACIA DINING TABLE & BENCHES 2,70 x 1,10 M

RAÍZ DE OLIVEIRA MILENAR, DISPONÍVEL PARA PRÉ-VENDA ANCIENT OLIVE ROOT, AVAILABLE FOR PRE-SALE ~120X90X53