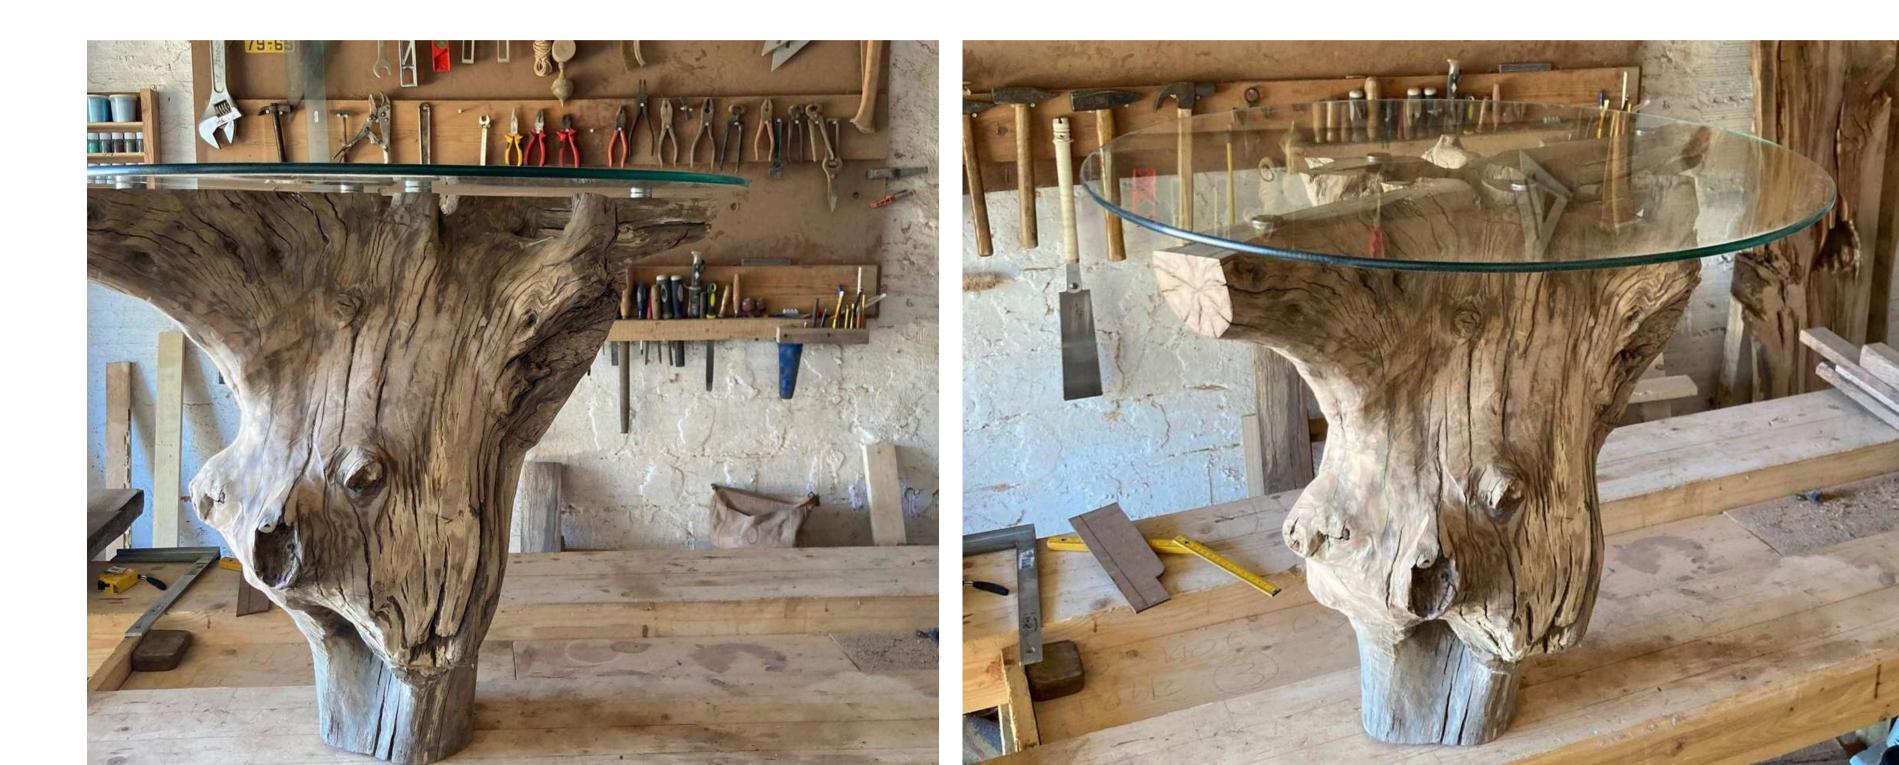

CEDAR DINING TABLE & BENCHES 2,60 x 0,90M

CEDAR DINING TABLE 2,50 x 1,50M

FOR THE TOURISTIC PROJECT OF VALE DA CASSIOPEIA

ACACIA DINING TABLE & BENCHES 2,70 x 1,10 M

RAÍZ DE OLIVEIRA MILENAR, DISPONÍVEL PARA PRÉ-VENDA ANCIENT OLIVE ROOT, AVAILABLE FOR PRE-SALE ~120X90X53

ANCIENT CORK OAK COOKIE AVAILABLE FOR LIVING ROOM TABLE

RODELA DE SOBREIRO DISPONÍVEL PARA MESA DE CENTRO