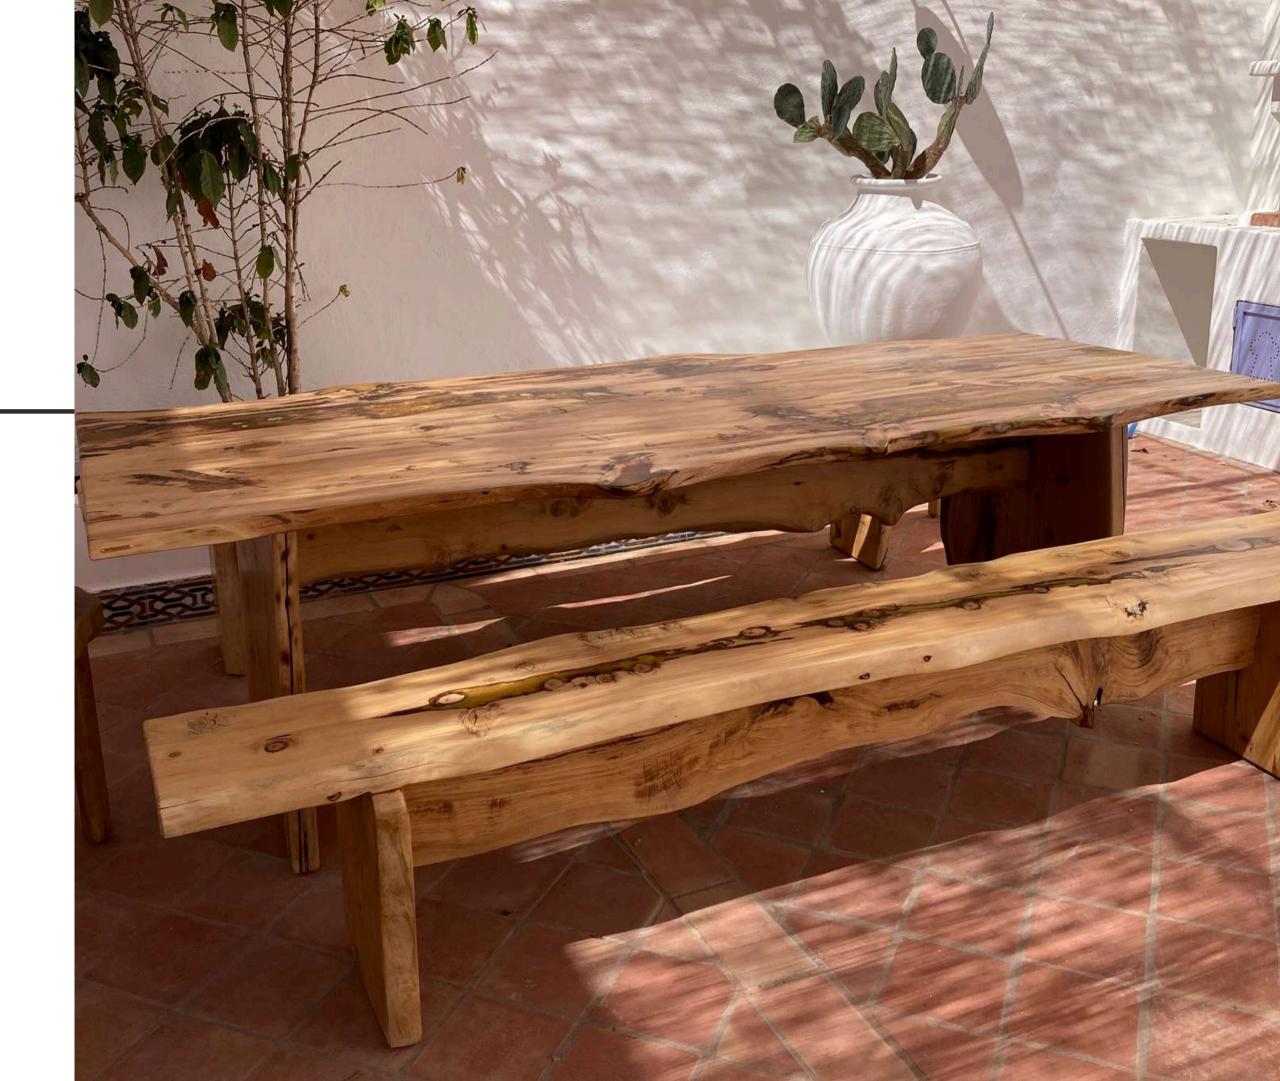

CEDAR DINING TABLE & BENCHES 2,60 x 0,90M

CEDAR DINING TABLE 2,50 x 1,50M

FOR THE TOURISTIC PROJECT OF VALE DA CASSIOPEIA

ACACIA DINING TABLE & BENCHES 2,70 x 1,10 M

RAÍZ DE OLIVEIRA MILENAR, DISPONÍVEL PARA PRÉ-VENDA ANCIENT OLIVE ROOT, AVAILABLE FOR PRE-SALE ~120X90X53