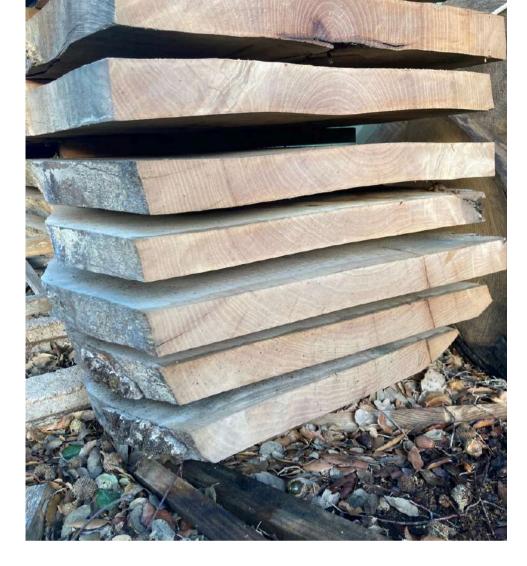

AND MORE...

CEDAR [cedro] CORK OAK [sobreiro] OLIVE [oliveira] BLACK ACACIA [acácia pro CHESTNUT [castanho] HOLM OAK [azinho] BEECH [faia]

| eta] | ASH [freixo]                  |
|------|-------------------------------|
|      | CHERRY [cerejeira]            |
|      | IROKO [kambala]               |
|      | POPLAR [choupo]               |
|      | FRENCH OAK [carvalho francês] |
|      | RED & WHITE EUCALYPTUS        |
|      | [eucalipto vermelho & branco] |
|      |                               |